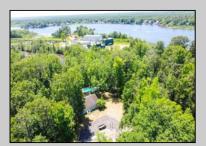

## **COMMENTS**

\*\*\* PSA - THEY AREN'T MAKING ANYMORE WATER FRONT PROPERTY! \*\*\* Don't miss your opportunity to land your own River Front Oasis in Mays Landing, under \$1MM! This, just short of eight and a half acre piece boasts over 50 ft of river frontage, a well cared for and loved three bedroom, two bathroom single owner ranch with a beautiful inground pool, awaiting it's new family to love and care for it as it\'s previous owner did. Is privacy and serenity what you\'re looking for? Look no further than 116 Post Road in beautiful Mays Landing! With a large circular driveway and an entrance/exit point onto both Post Rd. as well as Clarkstown Rd., the possibilities are endless by way of potentially creating and capitalizing on this outstanding waterfront homestead. Don\'t wait, call today for YOUR PRIVATE TOUR.