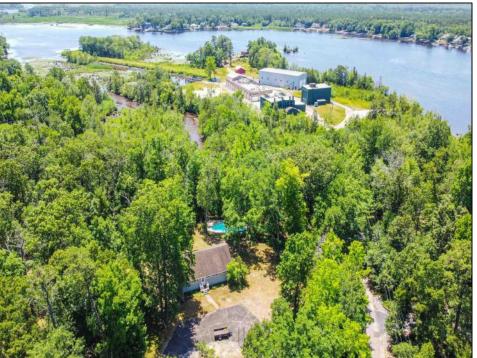

## **COMMENTS**

\*\*\* PSA - THEY AREN'T MAKING ANYMORE WATER FRONT PROPERTY! \*\*\* Don't miss your opportunity to land your own River Front Oasis in Mays Landing, under \$1MM! This, just short of eight and a half acre piece boasts over 50 ft of river frontage, a well cared for and loved three bedroom, two bathroom single owner ranch with a beautiful inground pool, awaiting it's new family to love and care for it as it\'s previous owner did. Is privacy and serenity what you\'re looking for? Look no further than 116 Post Road in beautiful Mays Landing! With a large circular driveway and an entrance/exit point onto both Post Rd. as well as Clarkstown Rd., the possibilities are endless by way of potentially creating and capitalizing on this outstanding waterfront homestead. Don\'t wait, call today for YOUR PRIVATE TOUR.