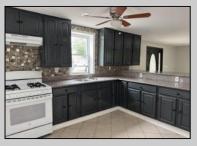

## **COMMENTS**

Beauly renovated house With new flooring, fresh paint, and updated fixtures throughout, this home is move-in ready. Full finished Basement. 3 Bed/2.5 Bath 2-story home strategically located just 15 minutes from the shore and approximately an hour from Philadelphia.

InteriorFeatures AppliancesIncluded Basement Heating
Carbon Monoxide Gas Stove 6 Ft. or More Head Gas-Natural
Detector Refrigerator Room

Finished Full Heated

CoolingHotWaterWaterSewerCentralGasPublicPublic Sewer