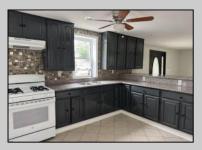

## **COMMENTS**

Beauly renovated house With new flooring, fresh paint, and updated fixtures throughout, this home is move-in ready. Full finished Basement. 3 Bed/2.5 Bath 2-story home strategically located just 15 minutes from the shore and approximately an hour from Philadelphia.

InteriorFeatures AppliancesIncluded Basement Heating
Carbon Monoxide Gas Stove 6 Ft. or More Head Gas-Natural
Detector Refrigerator Room

Finished Full Heated

CoolingHotWaterWaterSewerCentralGasPublicPublic Sewer