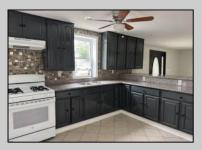

## **COMMENTS**

Beauly renovated house With new flooring, fresh paint, and updated fixtures throughout, this home is move-in ready. Full finished Basement. 3 Bed/2.5 Bath 2-story home strategically located just 15 minutes from the shore and approximately an hour from Philadelphia.

Breakfast Nook Paved Road Den/TV Room Sidewalks Dining Area

InteriorFeatures AppliancesIncluded **Basement** Heating Monoxide Gas Stove 6 Ft. or More Head Gas-Natural Carbon Room Detector Refrigerator

Finished Full Heated