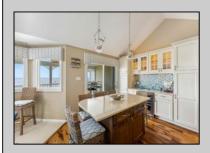

## COMMENTS

Bay Views abound from this TOP floor 3 bedroom, 2 bath condo in Somers Pointe! Enter to find a FANTASTIC open floor plan with GORGEOUS Brazilian hardwood floors adorning the kitchen and dining areas. Your kitchen BOASTS quartz countertops, plenty of upper and lower cabinets, UPDATED stainless steel appliances, a trendy tile backsplash LARGE quartz topped island with seating for 5. You will appreciate the sliding door that leads to your PRIVATE deck and BREATHTAKING views! Loaded with natural LIGHT, the living room boasts a wall of windows with EXTRAORDINARY views, a second slider to the private deck, a VAULTED ceiling, and a ceiling fan. Head out to the OVERSIZED deck with plenty of room for a table and chairs perfect for RELAXING after a long day. The SPACIOUS primary bedroom offers a door to the second private deck and includes a private, RENOVATED bathroom with dual sinks in the extended granite countertop, a linen closet, a separate Soaking tub with tile surround, and a LARGE walkin shower with 2 niches and dual showerheads. The TWO guest bedrooms both have a sliding door to another deck with even more AMAZING views! The UPDATED full hall bath offers a headknocker for storage, a granite countertop with an incorporated sink, and a second large shower with dual showerheads. Additionally, you will appreciate the laundry closet with storage space, a tankless water heater, and this unit comes fully furnished (minus personal items). The list doesn't stop there! You also get a BOAT slip and access to kayak, paddleboard, and Jet Ski racks! Located in MAGNIFICENT Somers Point with endless amenities just minutes away! There is an approved special assessment to fund the new bulkhead/dock capital project.