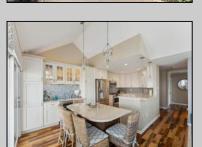

## COMMENTS

Bay Views abound from this TOP floor 3 bedroom, 2 bath condo in Somers Pointe! Enter to find a FANTASTIC open floor plan with GORGEOUS Brazilian hardwood floors adorning the kitchen and dining areas. Your kitchen BOASTS quartz countertops, plenty of upper and lower cabinets, UPDATED stainless steel appliances, a trendy tile backsplash LARGE quartz topped island with seating for 5. You will appreciate the sliding door that leads to your PRIVATE deck and BREATHTAKING views! Loaded with natural LIGHT, the living room boasts a wall of windows with EXTRAORDINARY views, a second slider to the private deck, a VAULTED ceiling, and a ceiling fan. Head out to the OVERSIZED deck with plenty of room for a table and chairs perfect for RELAXING after a long day. The SPACIOUS primary bedroom offers a door to the second private deck and includes a private, RENOVATED bathroom with dual sinks in the extended granite countertop, a linen closet, a separate Soaking tub with tile surround, and a LARGE walkin shower with 2 niches and dual showerheads. The TWO guest bedrooms both have a sliding door to another deck with even more AMAZING views! The UPDATED full hall bath offers a headknocker for storage, a granite countertop with an incorporated sink, and a second large shower with dual showerheads. Additionally, you will appreciate the laundry closet with storage space, a tankless water heater, and this unit comes fully furnished (minus personal items). The list doesn't stop there! You also get a BOAT slip and access to kayak, paddleboard, and Jet Ski racks! Located in MAGNIFICENT Somers Point with endless amenities just minutes away! There is an approved special assessment to fund the new bulkhead/dock capital project.