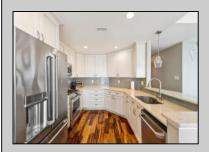

## COMMENTS

Bay Views abound from this TOP floor 3 bedroom, 2 bath condo in Somers Pointe! Enter to find a FANTASTIC open floor plan with GORGEOUS Brazilian hardwood floors adorning the kitchen and dining areas. Your kitchen BOASTS quartz countertops, plenty of upper and lower cabinets, UPDATED stainless steel appliances, a trendy tile backsplash LARGE quartz topped island with seating for 5. You will appreciate the sliding door that leads to your PRIVATE deck and BREATHTAKING views! Loaded with natural LIGHT, the living room boasts a wall of windows with EXTRAORDINARY views, a second slider to the private deck, a VAULTED ceiling, and a ceiling fan. Head out to the OVERSIZED deck with plenty of room for a table and chairs perfect for RELAXING after a long day. The SPACIOUS primary bedroom offers a door to the second private deck and includes a private, RENOVATED bathroom with dual sinks in the extended granite countertop, a linen closet, a separate Soaking tub with tile surround, and a LARGE walkin shower with 2 niches and dual showerheads. The TWO guest bedrooms both have a sliding door to another deck with even more AMAZING views! The UPDATED full hall bath offers a headknocker for storage, a granite countertop with an incorporated sink, and a second large shower with dual showerheads. Additionally, you will appreciate the laundry closet with storage space, a tankless water heater, and this unit comes fully furnished (minus personal items). The list doesn't stop there! You also get a BOAT slip and access to kayak, paddleboard, and Jet Ski racks! Located in MAGNIFICENT Somers Point with endless amenities just minutes away! There is an approved special assessment to fund the new bulkhead/dock capital project.