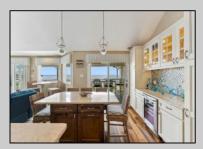

## COMMENTS

Bay Views abound from this TOP floor 3 bedroom, 2 bath condo in Somers Pointe! Enter to find a FANTASTIC open floor plan with GORGEOUS Brazilian hardwood floors adorning the kitchen and dining areas. Your kitchen BOASTS quartz countertops, plenty of upper and lower cabinets, UPDATED stainless steel appliances, a trendy tile backsplash LARGE quartz topped island with seating for 5. You will appreciate the sliding door that leads to your PRIVATE deck and BREATHTAKING views! Loaded with natural LIGHT, the living room boasts a wall of windows with EXTRAORDINARY views, a second slider to the private deck, a VAULTED ceiling, and a ceiling fan. Head out to the OVERSIZED deck with plenty of room for a table and chairs perfect for RELAXING after a long day. The SPACIOUS primary bedroom offers a door to the second private deck and includes a private, RENOVATED bathroom with dual sinks in the extended granite countertop, a linen closet, a separate Soaking tub with tile surround, and a LARGE walkin shower with 2 niches and dual showerheads. The TWO guest bedrooms both have a sliding door to another deck with even more AMAZING views! The UPDATED full hall bath offers a headknocker for storage, a granite countertop with an incorporated sink, and a second large shower with dual showerheads. Additionally, you will appreciate the laundry closet with storage space, a tankless water heater, and this unit comes fully furnished (minus personal items). The list doesn't stop there! You also get a BOAT slip and access to kayak, paddleboard, and Jet Ski racks! Located in MAGNIFICENT Somers Point with endless amenities just minutes away! There is an approved special assessment to fund the new bulkhead/dock capital project.