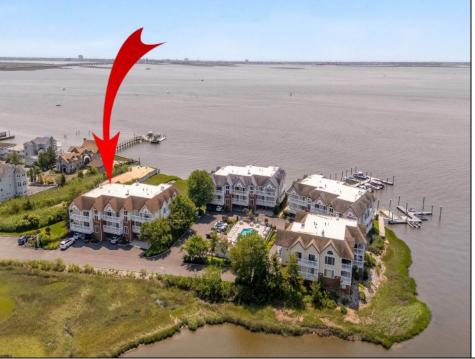

## COMMENTS

Bay Views abound from this TOP floor 3 bedroom, 2 bath condo in Somers Pointe! Enter to find a FANTASTIC open floor plan with GORGEOUS Brazilian hardwood floors adorning the kitchen and dining areas. Your kitchen BOASTS quartz countertops, plenty of upper and lower cabinets, UPDATED stainless steel appliances, a trendy tile backsplash LARGE quartz topped island with seating for 5. You will appreciate the sliding door that leads to your PRIVATE deck and BREATHTAKING views! Loaded with natural LIGHT, the living room boasts a wall of windows with EXTRAORDINARY views, a second slider to the private deck, a VAULTED ceiling, and a ceiling fan. Head out to the OVERSIZED deck with plenty of room for a table and chairs perfect for RELAXING after a long day. The SPACIOUS primary bedroom offers a door to the second private deck and includes a private, RENOVATED bathroom with dual sinks in the extended granite countertop, a linen closet, a separate Soaking tub with tile surround, and a LARGE walkin shower with 2 niches and dual showerheads. The TWO guest bedrooms both have a sliding door to another deck with even more AMAZING views! The UPDATED full hall bath offers a headknocker for storage, a granite countertop with an incorporated sink, and a second large shower with dual showerheads. Additionally, you will appreciate the laundry closet with storage space, a tankless water heater, and this unit comes fully furnished (minus personal items). The list doesn't stop there! You also get a BOAT slip and access to kayak, paddleboard, and Jet Ski racks! Located in MAGNIFICENT Somers Point with endless amenities just minutes away! There is an approved special assessment to fund the new bulkhead/dock capital project.