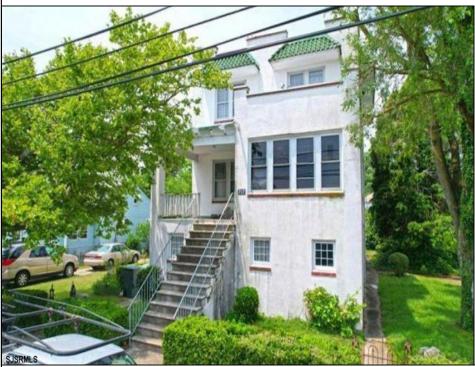

## 717 Wabash Atlantic City, NJ 08401

Asking \$269,900.00

## COMMENTS

RESTORE IT TO ITS FORMER GLORY!, This four bedroom, two and half bath, Mediterranean style house has preserved all of the charm and character of the past...original hardwood floors, original doors, crystal door knobs, original door casings and moldings, high ceilings, built-in shelves, red brick wood burning fireplace in large living room that is built around a gorgeous wide wooden staircase, a complete showpiece of the house, large dining room with original chandelier, kitchen next to a breakfast table room, as well as the office currently used as storage. Upstairs features the four bedrooms, all a great size, especially the large master bedroom, which is practiccally the size of two combined into one. The first floor of the house is used as storage but can be used as garage. There is great size backyard with pear tree. The location is great as you have a park at the end of the street and you are two blocks away from the water views of the Delta Basin. Being sold-as is MATTERPORT VIRTUAL TOUR: https://my.matterport.com/show/?m=LLEb6HYngP6