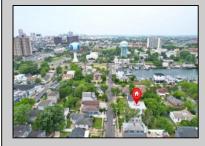

## COMMENTS

RESTORE IT TO ITS FORMER GLORY!, This four bedroom, two and half bath, Mediterranean style house has preserved all of the charm and character of the past...original hardwood floors, original doors, crystal door knobs, original door casings and moldings, high ceilings, built-in shelves, red brick wood burning fireplace in large living room that is built around a gorgeous wide wooden staircase, a complete showpiece of the house, large dining room with original chandelier, kitchen next to a breakfast table room, as well as the office currently used as storage. Upstairs features the four bedrooms, all a great size, especially the large master bedroom, which is practiccally the size of two combined into one. The first floor of the house is used as storage but can be used as garage. There is great size backyard with pear tree. The location is great as you have a park at the end of the street and you are two blocks away from the water views of the Delta Basin. Being sold-as is MATTERPORT VIRTUAL TOUR: https://my.matterport.com/show/?m=LLEb6HYngP6