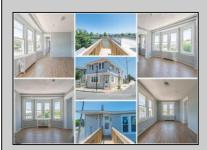

## **COMMENTS**

Great Investment Opportunity! This spacious 2-story duplex is perfectly situated on the Penrose Canal, offering beautiful views of both the water and the city skyline. The property features two large 3-bedroom units, each with separate utilities and a newer roof. The first-floor unit includes 1.5 bathrooms, a large living room, and a formal dining room. The second-floor unit is recently renovated and features a brand-new kitchen, oversized rooms, an enclosed porch, attic storage, and more. Both units will be available for immediate occupancy, making this an ideal option for long-term tenants or short-term rental use. Located on a desirable corner lot, this is a rare opportunity for owner-occupants or investors seeking strong rental potential in a scenic and convenient location.