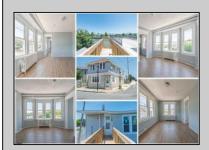

## **COMMENTS**

Great Investment Opportunity! This spacious 2-story duplex is perfectly situated on the Penrose Canal, offering beautiful views of both the water and the city skyline. The property features two large 3-bedroom units, each with separate utilities and a newer roof. The first-floor unit includes 1.5 bathrooms, a large living room, and a formal dining room. The second-floor unit is recently renovated and features a brand-new kitchen, oversized rooms, an enclosed porch, attic storage, and more. Both units will be available for immediate occupancy, making this an ideal option for long-term tenants or short-term rental use. Located on a desirable corner lot, this is a rare opportunity for owner-occupants or investors seeking strong rental potential in a scenic and convenient location.