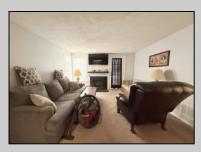

## **COMMENTS**

First-Floor Corner Unit in Desirable Pheasant Meadow, Smithville! This 2-bedroom, 1-bath condo offers comfortable living in a highly sought-after community. Located on the first floor with a corner layout, this unit is just a short walk to the shops and restaurants of historic Smithville Village. Enjoy access to community amenities including a pool, tennis courts, and clubhouse. Being sold strictly as-is—seller will make no repairs. A great opportunity to customize and make it your own!

| PROPERTY DETAILS |                         |                |                     |
|------------------|-------------------------|----------------|---------------------|
| Exterior         | ParkingGarage           | OtherRooms     | InteriorFeatures    |
| Vinyl            | None                    | Breakfast Nook | Fireplace(s)        |
|                  |                         | Dining Room    | Pets Allowed        |
|                  |                         | Eat In Kitchen | Wall to Wall Carpet |
|                  | Primary BR on 1st floor |                | loor                |