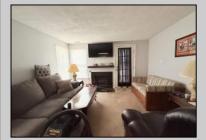

## COMMENTS

First-Floor Corner Unit in Desirable Pheasant Meadow, Smithville! This 2-bedroom, 1-bath condo offers comfortable living in a highly sought-after community. Located on the first floor with a corner layout, this unit is just a short walk to the shops and restaurants of historic Smithville Village. Enjoy access to community amenities including a pool, tennis courts, and clubhouse. Being sold strictly as-is—seller will make no repairs. A great opportunity to customize and make it your own!

Exterior Vinyl PROPERTY DETAILS ParkingGarage OtherRoom

OtherRooms Breakfast Nook Dining Room Eat In Kitchen Primary BR on 1st floor

InteriorFeatures Fireplace(s) Pets Allowed Wall to Wall Carpet

Heating Forced Air Gas-Natural Cooling Ceiling Fan(s) Central