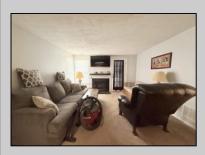

## COMMENTS

First-Floor Corner Unit in Desirable Pheasant Meadow, Smithville! This 2-bedroom, 1-bath condo offers comfortable living in a highly sought-after community. Located on the first floor with a corner layout, this unit is just a short walk to the shops and restaurants of historic Smithville Village. Enjoy access to community amenities including a pool, tennis courts, and clubhouse. Being sold strictly as-is—seller will make no repairs. A great opportunity to customize and make it your own!

Exterior Vinyl PROPERTY DETAILS ParkingGarage OtherRoom

OtherRooms Breakfast Nook Dining Room Eat In Kitchen Primary BR on 1st floor

InteriorFeatures Fireplace(s) Pets Allowed Wall to Wall Carpet

Heating Forced Air Gas-Natural Cooling Ceiling Fan(s) Central