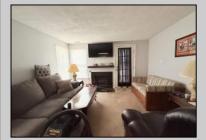

## COMMENTS

First-Floor Corner Unit in Desirable Pheasant Meadow, Smithville! This 2-bedroom, 1-bath condo offers comfortable living in a highly sought-after community. Located on the first floor with a corner layout, this unit is just a short walk to the shops and restaurants of historic Smithville Village. Enjoy access to community amenities including a pool, tennis courts, and clubhouse. Being sold strictly as-is—seller will make no repairs. A great opportunity to customize and make it your own!

Exterior Vinyl PROPERTY DETAILS
ParkingGarage OtherRoom

OtherRooms Breakfast Nook Dining Room Eat In Kitchen Primary BR on 1st floor

InteriorFeatures Fireplace(s) Pets Allowed Wall to Wall Carpet

Heating Forced Air Gas-Natural Cooling Ceiling Fan(s) Central