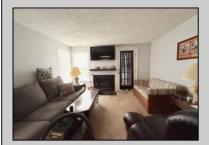

## **COMMENTS**

First-Floor Corner Unit in Desirable Pheasant Meadow, Smithville! This 2-bedroom, 1-bath condo offers comfortable living in a highly sought-after community. Located on the first floor with a corner layout, this unit is just a short walk to the shops and restaurants of historic Smithville Village. Enjoy access to community amenities including a pool, tennis courts, and clubhouse. Being sold strictly as-is—seller will make no repairs. A great opportunity to customize and make it your own!

|          | PROP          | ERTY DETAILS            |                     |
|----------|---------------|-------------------------|---------------------|
| Exterior | ParkingGarage | OtherRooms              | InteriorFeatures    |
| Vinyl    | None          | Breakfast Nook          | Fireplace(s)        |
|          |               | Dining Room             | Pets Allowed        |
|          |               | Eat In Kitchen          | Wall to Wall Carpet |
|          |               | Primary BR on 1st floor |                     |