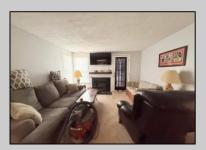

## **COMMENTS**

First-Floor Corner Unit in Desirable Pheasant Meadow, Smithville! This 2-bedroom, 1-bath condo offers comfortable living in a highly sought-after community. Located on the first floor with a corner layout, this unit is just a short walk to the shops and restaurants of historic Smithville Village. Enjoy access to community amenities including a pool, tennis courts, and clubhouse. Being sold strictly as-is—seller will make no repairs. A great opportunity to customize and make it your own!

|          | PROP          | ERTY DETAILS            |                     |
|----------|---------------|-------------------------|---------------------|
| Exterior | ParkingGarage | OtherRooms              | InteriorFeatures    |
| Vinyl    | None          | Breakfast Nook          | Fireplace(s)        |
|          |               | Dining Room             | Pets Allowed        |
|          |               | Eat In Kitchen          | Wall to Wall Carpet |
|          |               | Primary BR on 1st floor |                     |