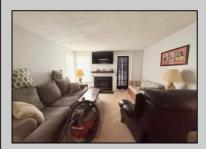

## **COMMENTS**

First-Floor Corner Unit in Desirable Pheasant Meadow, Smithville! This 2-bedroom, 1-bath condo offers comfortable living in a highly sought-after community. Located on the first floor with a corner layout, this unit is just a short walk to the shops and restaurants of historic Smithville Village. Enjoy access to community amenities including a pool, tennis courts, and clubhouse. Being sold strictly as-is—seller will make no repairs. A great opportunity to customize and make it your own!

| PROPERTY DETAILS |               |                         |                     |
|------------------|---------------|-------------------------|---------------------|
| Exterior         | ParkingGarage | OtherRooms              | InteriorFeatures    |
| Vinyl            | None          | Breakfast Nook          | Fireplace(s)        |
|                  |               | Dining Room             | Pets Allowed        |
|                  |               | Eat In Kitchen          | Wall to Wall Carpet |
|                  |               | Primary BR on 1st floor |                     |