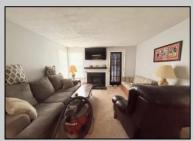

## **COMMENTS**

First-Floor Corner Unit in Desirable Pheasant Meadow, Smithville! This 2-bedroom, 1-bath condo offers comfortable living in a highly sought-after community. Located on the first floor with a corner layout, this unit is just a short walk to the shops and restaurants of historic Smithville Village. Enjoy access to community amenities including a pool, tennis courts, and clubhouse. Being sold strictly as-is—seller will make no repairs. A great opportunity to customize and make it your own!

| PROPERTY DETAILS |               |                         |                     |
|------------------|---------------|-------------------------|---------------------|
| Exterior         | ParkingGarage | OtherRooms              | InteriorFeatures    |
| Vinyl            | None          | Breakfast Nook          | Fireplace(s)        |
|                  |               | Dining Room             | Pets Allowed        |
|                  |               | Eat In Kitchen          | Wall to Wall Carpet |
|                  |               | Primary BR on 1st floor |                     |