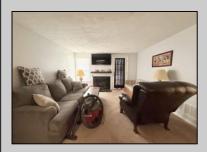

## **COMMENTS**

First-Floor Corner Unit in Desirable Pheasant Meadow, Smithville! This 2-bedroom, 1-bath condo offers comfortable living in a highly sought-after community. Located on the first floor with a corner layout, this unit is just a short walk to the shops and restaurants of historic Smithville Village. Enjoy access to community amenities including a pool, tennis courts, and clubhouse. Being sold strictly as-is—seller will make no repairs. A great opportunity to customize and make it your own!

| PR | OPFRTY | DFT | ΔII S |
|----|--------|-----|-------|

| PROPERTY DETAILS |               |                     |                     |  |  |
|------------------|---------------|---------------------|---------------------|--|--|
| Exterior         | ParkingGarage | OtherRooms          | InteriorFeatures    |  |  |
| Vinyl            | None          | Breakfast Nook      | Fireplace(s)        |  |  |
|                  |               | Dining Room         | Pets Allowed        |  |  |
|                  |               | Eat In Kitchen      | Wall to Wall Carpet |  |  |
|                  |               | Primary BR on 1st f | loor                |  |  |