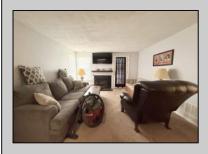

## **COMMENTS**

First-Floor Corner Unit in Desirable Pheasant Meadow, Smithville! This 2-bedroom, 1-bath condo offers comfortable living in a highly sought-after community. Located on the first floor with a corner layout, this unit is just a short walk to the shops and restaurants of historic Smithville Village. Enjoy access to community amenities including a pool, tennis courts, and clubhouse. Being sold strictly as-is—seller will make no repairs. A great opportunity to customize and make it your own!

| PROPERTY DETAILS |               |                         |                     |
|------------------|---------------|-------------------------|---------------------|
| Exterior         | ParkingGarage | OtherRooms              | InteriorFeatures    |
| Vinyl            | None          | Breakfast Nook          | Fireplace(s)        |
|                  |               | Dining Room             | Pets Allowed        |
|                  |               | Eat In Kitchen          | Wall to Wall Carpet |
|                  |               | Primary BR on 1st floor |                     |
|                  |               |                         |                     |