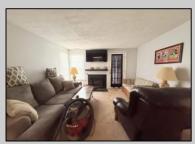

## **COMMENTS**

First-Floor Corner Unit in Desirable Pheasant Meadow, Smithville! This 2-bedroom, 1-bath condo offers comfortable living in a highly sought-after community. Located on the first floor with a corner layout, this unit is just a short walk to the shops and restaurants of historic Smithville Village. Enjoy access to community amenities including a pool, tennis courts, and clubhouse. Being sold strictly as-is—seller will make no repairs. A great opportunity to customize and make it your own!

| PROPERTY DETAILS |               |                         |                     |
|------------------|---------------|-------------------------|---------------------|
| Exterior         | ParkingGarage | OtherRooms              | InteriorFeatures    |
| Vinyl            | None          | Breakfast Nook          | Fireplace(s)        |
|                  |               | Dining Room             | Pets Allowed        |
|                  |               | Eat In Kitchen          | Wall to Wall Carpet |
|                  |               | Primary BR on 1st floor |                     |