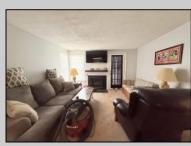

## COMMENTS

First-Floor Corner Unit in Desirable Pheasant Meadow, Smithville! This 2-bedroom, 1-bath condo offers comfortable living in a highly sought-after community. Located on the first floor with a corner layout, this unit is just a short walk to the shops and restaurants of historic Smithville Village. Enjoy access to community amenities including a pool, tennis courts, and clubhouse. Being sold strictly as-is—seller will make no repairs. A great opportunity to customize and make it your own!

| PROPERTY DETAILS |                         |                |                     |  |
|------------------|-------------------------|----------------|---------------------|--|
| Exterior         | ParkingGarage           | OtherRooms     | InteriorFeatures    |  |
| Vinyl            | None                    | Breakfast Nook | Fireplace(s)        |  |
|                  |                         | Dining Room    | Pets Allowed        |  |
|                  |                         | Eat In Kitchen | Wall to Wall Carpet |  |
|                  | Primary BR on 1st floor |                | floor               |  |
|                  |                         |                |                     |  |
| Heating          | Coolina                 | HotWater       | Water               |  |