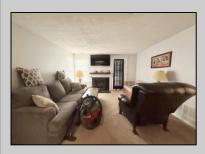

## COMMENTS

First-Floor Corner Unit in Desirable Pheasant Meadow, Smithville! This 2-bedroom, 1-bath condo offers comfortable living in a highly sought-after community. Located on the first floor with a corner layout, this unit is just a short walk to the shops and restaurants of historic Smithville Village. Enjoy access to community amenities including a pool, tennis courts, and clubhouse. Being sold strictly as-is—seller will make no repairs. A great opportunity to customize and make it your own!

| PROPERTY DETAILS |                         |                |                     |  |
|------------------|-------------------------|----------------|---------------------|--|
| Exterior         | ParkingGarage           | OtherRooms     | InteriorFeatures    |  |
| Vinyl            | None                    | Breakfast Nook | Fireplace(s)        |  |
|                  |                         | Dining Room    | Pets Allowed        |  |
|                  |                         | Eat In Kitchen | Wall to Wall Carpet |  |
|                  | Primary BR on 1st floor |                | floor               |  |
|                  |                         |                |                     |  |
| Heating          | Coolina                 | HotWater       | Water               |  |