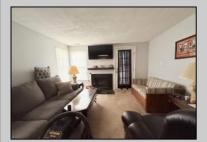

## COMMENTS

First-Floor Corner Unit in Desirable Pheasant Meadow, Smithville! This 2-bedroom, 1-bath condo offers comfortable living in a highly sought-after community. Located on the first floor with a corner layout, this unit is just a short walk to the shops and restaurants of historic Smithville Village. Enjoy access to community amenities including a pool, tennis courts, and clubhouse. Being sold strictly as-is—seller will make no repairs. A great opportunity to customize and make it your own!

| PROPERTY DETAILS |                         |                |                     |  |
|------------------|-------------------------|----------------|---------------------|--|
| Exterior         | ParkingGarage           | OtherRooms     | InteriorFeatures    |  |
| Vinyl            | None                    | Breakfast Nook | Fireplace(s)        |  |
|                  |                         | Dining Room    | Pets Allowed        |  |
|                  |                         | Eat In Kitchen | Wall to Wall Carpet |  |
|                  | Primary BR on 1st floor |                | floor               |  |
|                  |                         |                |                     |  |
| Heating          | Coolina                 | HotWater       | Water               |  |