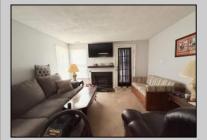

## COMMENTS

First-Floor Corner Unit in Desirable Pheasant Meadow, Smithville! This 2-bedroom, 1-bath condo offers comfortable living in a highly sought-after community. Located on the first floor with a corner layout, this unit is just a short walk to the shops and restaurants of historic Smithville Village. Enjoy access to community amenities including a pool, tennis courts, and clubhouse. Being sold strictly as-is—seller will make no repairs. A great opportunity to customize and make it your own!

## PROPERTY DETAILS ParkingGarage OtherRooms

Breakfast Nook Dining Room Eat In Kitchen Primary BR on 1st floor

InteriorFeatures Fireplace(s) Pets Allowed Wall to Wall Carpet

Heating Forced Air Gas-Natural Cooling Ceiling Fan(s) Central