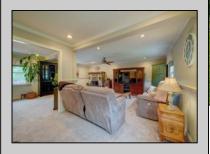

## **COMMENTS**

One of a kind, desirable Single family home over 1700 sq ft located just steps to Amandas Field on 1.94 acres in Petersburg! Greeted by a cozy front porch, the main floor features large living room with gas fireplace, crown molding, dining area, eat in kitchen with center island, pantry, laundry room with front loader appliances including gas dryer, mud room, powder room and private master bedroom with rear deck access and master bathroom plus walk in closet. Second floor boasts 3 additional bedrooms & full bathroom. More amenities include newer gas heat & central air, gas hot water heater, ceiling fans, vinyl laminate & tile flooring, water treatment system and more! Need storage? There\'s plenty! Detached one car garage with workshop, shed and over 1200 sq ft heated pole barn with office, loft/den and Atlas automotive lift & air compressor with external housing. Ample parking and room for outdoor entertaining with quaint patio, covered outdoor seating, hot tub, all located close to great school systems & a quick drive to other shore points!