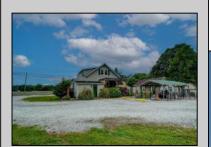

## **COMMENTS**

One of a kind, desirable Single family home over 1700 sq ft located just steps to Amandas Field on 1.94 acres in Petersburg! Greeted by a cozy front porch, the main floor features large living room with gas fireplace, crown molding, dining area, eat in kitchen with center island, pantry, laundry room with front loader appliances including gas dryer, mud room, powder room and private master bedroom with rear deck access and master bathroom plus walk in closet. Second floor boasts 3 additional bedrooms & full bathroom. More amenities include newer gas heat & central air, gas hot water heater, ceiling fans, vinyl laminate & tile flooring, water treatment system and more! Need storage? There\'s plenty! Detached one car garage with workshop, shed and over 1200 sq ft heated pole barn with office, loft/den and Atlas automotive lift & air compressor with external housing. Ample parking and room for outdoor entertaining with quaint patio, covered outdoor seating, hot tub, all located close to great school systems & a quick drive to other shore points!