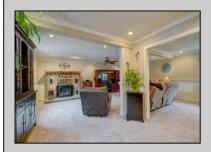

## **COMMENTS**

One of a kind, desirable Single family home over 1700 sq ft located just steps to Amandas Field on 1.94 acres in Petersburg! Greeted by a cozy front porch, the main floor features large living room with gas fireplace, crown molding, dining area, eat in kitchen with center island, pantry, laundry room with front loader appliances including gas dryer, mud room, powder room and private master bedroom with rear deck access and master bathroom plus walk in closet. Second floor boasts 3 additional bedrooms & full bathroom. More amenities include newer gas heat & central air, gas hot water heater, ceiling fans, vinyl laminate & tile flooring, water treatment system and more! Need storage? There\'s plenty! Detached one car garage with workshop, shed and over 1200 sq ft heated pole barn with office, loft/den and Atlas automotive lift & air compressor with external housing. Ample parking and room for outdoor entertaining with quaint patio, covered outdoor seating, hot tub, all located close to great school systems & a quick drive to other shore points!