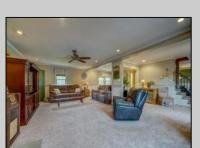

## **COMMENTS**

One of a kind, desirable Single family home over 1700 sq ft located just steps to Amandas Field on 1.94 acres in Petersburg! Greeted by a cozy front porch, the main floor features large living room with gas fireplace, crown molding, dining area, eat in kitchen with center island, pantry, laundry room with front loader appliances including gas dryer, mud room, powder room and private master bedroom with rear deck access and master bathroom plus walk in closet. Second floor boasts 3 additional bedrooms & full bathroom. More amenities include newer gas heat & central air, gas hot water heater, ceiling fans, vinyl laminate & tile flooring, water treatment system and more! Need storage? There\'s plenty! Detached one car garage with workshop, shed and over 1200 sq ft heated pole barn with office, loft/den and Atlas automotive lift & air compressor with external housing. Ample parking and room for outdoor entertaining with quaint patio, covered outdoor seating, hot tub, all located close to great school systems & a quick drive to other shore points!