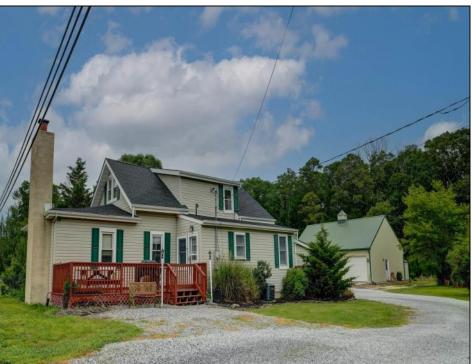

## **COMMENTS**

One of a kind, desirable Single family home over 1700 sq ft located just steps to Amandas Field on 1.94 acres in Petersburg! Greeted by a cozy front porch, the main floor features large living room with gas fireplace, crown molding, dining area, eat in kitchen with center island, pantry, laundry room with front loader appliances including gas dryer, mud room, powder room and private master bedroom with rear deck access and master bathroom plus walk in closet. Second floor boasts 3 additional bedrooms & full bathroom. More amenities include newer gas heat & central air, gas hot water heater, ceiling fans, vinyl laminate & tile flooring, water treatment system and more! Need storage? There\'s plenty! Detached one car garage with workshop, shed and over 1200 sq ft heated pole barn with office, loft/den and Atlas automotive lift & air compressor with external housing. Ample parking and room for outdoor entertaining with quaint patio, covered outdoor seating, hot tub, all located close to great school systems & a quick drive to other shore points!