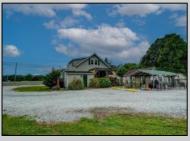

## **COMMENTS**

One of a kind, desirable Single family home over 1700 sq ft located just steps to Amandas Field on 1.94 acres in Petersburg! Greeted by a cozy front porch, the main floor features large living room with gas fireplace, crown molding, dining area, eat in kitchen with center island, pantry, laundry room with front loader appliances including gas dryer, mud room, powder room and private master bedroom with rear deck access and master bathroom plus walk in closet. Second floor boasts 3 additional bedrooms & full bathroom. More amenities include newer gas heat & central air, gas hot water heater, ceiling fans, vinyl laminate & tile flooring, water treatment system and more! Need storage? There\'s plenty! Detached one car garage with workshop, shed and over 1200 sq ft heated pole barn with office, loft/den and Atlas automotive lift & air compressor with external housing. Ample parking and room for outdoor entertaining with quaint patio, covered outdoor seating, hot tub, all located close to great school systems & a quick drive to other shore points!