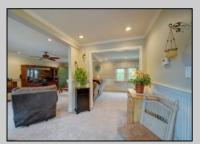

## **COMMENTS**

One of a kind, desirable Single family home over 1700 sq ft located just steps to Amandas Field on 1.94 acres in Petersburg! Greeted by a cozy front porch, the main floor features large living room with gas fireplace, crown molding, dining area, eat in kitchen with center island, pantry, laundry room with front loader appliances including gas dryer, mud room, powder room and private master bedroom with rear deck access and master bathroom plus walk in closet. Second floor boasts 3 additional bedrooms & full bathroom. More amenities include newer gas heat & central air, gas hot water heater, ceiling fans, vinyl laminate & tile flooring, water treatment system and more! Need storage? There\'s plenty! Detached one car garage with workshop, shed and over 1200 sq ft heated pole barn with office, loft/den and Atlas automotive lift & air compressor with external housing. Ample parking and room for outdoor entertaining with quaint patio, covered outdoor seating, hot tub, all located close to great school systems & a quick drive to other shore points!