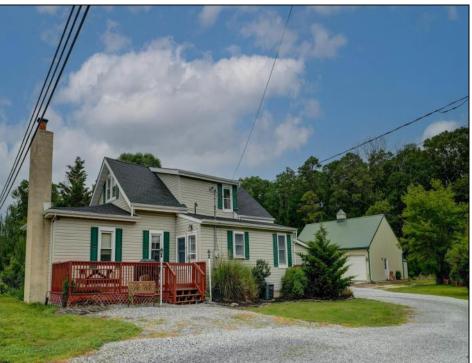

## **COMMENTS**

One of a kind, desirable Single family home over 1700 sq ft located just steps to Amandas Field on 1.94 acres in Petersburg! Greeted by a cozy front porch, the main floor features large living room with gas fireplace, crown molding, dining area, eat in kitchen with center island, pantry, laundry room with front loader appliances including gas dryer, mud room, powder room and private master bedroom with rear deck access and master bathroom plus walk in closet. Second floor boasts 3 additional bedrooms & full bathroom. More amenities include newer gas heat & central air, gas hot water heater, ceiling fans, vinyl laminate & tile flooring, water treatment system and more! Need storage? There\'s plenty! Detached one car garage with workshop, shed and over 1200 sq ft heated pole barn with office, loft/den and Atlas automotive lift & air compressor with external housing. Ample parking and room for outdoor entertaining with quaint patio, covered outdoor seating, hot tub, all located close to great school systems & a quick drive to other shore points!