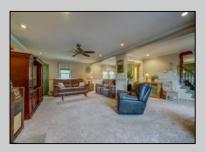

## **COMMENTS**

One of a kind, desirable Single family home over 1700 sq ft located just steps to Amandas Field on 1.94 acres in Petersburg! Greeted by a cozy front porch, the main floor features large living room with gas fireplace, crown molding, dining area, eat in kitchen with center island, pantry, laundry room with front loader appliances including gas dryer, mud room, powder room and private master bedroom with rear deck access and master bathroom plus walk in closet. Second floor boasts 3 additional bedrooms & full bathroom. More amenities include newer gas heat & central air, gas hot water heater, ceiling fans, vinyl laminate & tile flooring, water treatment system and more! Need storage? There\'s plenty! Detached one car garage with workshop, shed and over 1200 sq ft heated pole barn with office, loft/den and Atlas automotive lift & air compressor with external housing. Ample parking and room for outdoor entertaining with quaint patio, covered outdoor seating, hot tub, all located close to great school systems & a quick drive to other shore points!