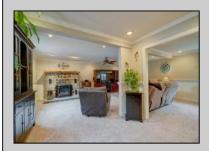

## **COMMENTS**

One of a kind, desirable Single family home over 1700 sq ft located just steps to Amandas Field on 1.94 acres in Petersburg! Greeted by a cozy front porch, the main floor features large living room with gas fireplace, crown molding, dining area, eat in kitchen with center island, pantry, laundry room with front loader appliances including gas dryer, mud room, powder room and private master bedroom with rear deck access and master bathroom plus walk in closet. Second floor boasts 3 additional bedrooms & full bathroom. More amenities include newer gas heat & central air, gas hot water heater, ceiling fans, vinyl laminate & tile flooring, water treatment system and more! Need storage? There\'s plenty! Detached one car garage with workshop, shed and over 1200 sq ft heated pole barn with office, loft/den and Atlas automotive lift & air compressor with external housing. Ample parking and room for outdoor entertaining with quaint patio, covered outdoor seating, hot tub, all located close to great school systems & a quick drive to other shore points!