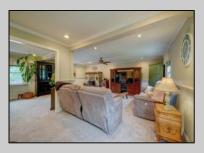

## **COMMENTS**

One of a kind, desirable Single family home over 1700 sq ft located just steps to Amandas Field on 1.94 acres in Petersburg! Greeted by a cozy front porch, the main floor features large living room with gas fireplace, crown molding, dining area, eat in kitchen with center island, pantry, laundry room with front loader appliances including gas dryer, mud room, powder room and private master bedroom with rear deck access and master bathroom plus walk in closet. Second floor boasts 3 additional bedrooms & full bathroom. More amenities include newer gas heat & central air, gas hot water heater, ceiling fans, vinyl laminate & tile flooring, water treatment system and more! Need storage? There\'s plenty! Detached one car garage with workshop, shed and over 1200 sq ft heated pole barn with office, loft/den and Atlas automotive lift & air compressor with external housing. Ample parking and room for outdoor entertaining with quaint patio, covered outdoor seating, hot tub, all located close to great school systems & a quick drive to other shore points!