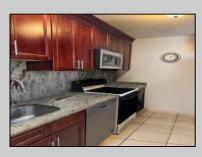

## COMMENTS

The Woodlands in Mays Landing - This is the end unit Sussex model with no one living above you! Open floorplan with soaring cathedral ceilings. Remodeled kitchen with granite countertops and stainless steel appliances. Travertine marble tile floors throughout the living areas. Wall to wall carpet in the bedroom. There is a cute front porch for drinking your morning coffee. Attached exterior storage area. Pull down steps to the attic. Heat was converted to gas about 3-4 years ago. This unit is currently tenant occupied on a month to month lease. 24 hour notice preferred for all showings.