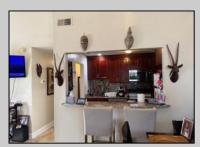

## COMMENTS

The Woodlands in Mays Landing - This is the end unit Sussex model with no one living above you! Open floorplan with soaring cathedral ceilings. Remodeled kitchen with granite countertops and stainless steel appliances. Travertine marble tile floors throughout the living areas. Wall to wall carpet in the bedroom. There is a cute front porch for drinking your morning coffee. Attached exterior storage area. Pull down steps to the attic. Heat was converted to gas about 3-4 years ago. This unit is currently tenant occupied on a month to month lease. 24 hour notice preferred for all showings.