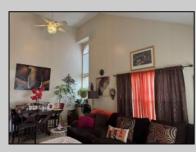

## COMMENTS

The Woodlands in Mays Landing - This is the end unit Sussex model with no one living above you! Open floorplan with soaring cathedral ceilings. Remodeled kitchen with granite countertops and stainless steel appliances. Travertine marble tile floors throughout the living areas. Wall to wall carpet in the bedroom. There is a cute front porch for drinking your morning coffee. Attached exterior storage area. Pull down steps to the attic. Heat was converted to gas about 3-4 years ago. This unit is currently tenant occupied on a month to month lease. 24 hour notice preferred for all showings.