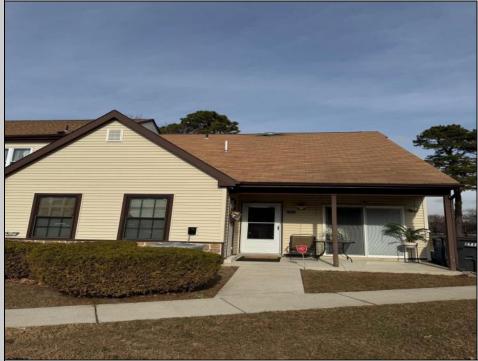

## COMMENTS

The Woodlands in Mays Landing - This is the end unit Sussex model with no one living above you! Open floorplan with soaring cathedral ceilings. Remodeled kitchen with granite countertops and stainless steel appliances. Travertine marble tile floors throughout the living areas. Wall to wall carpet in the bedroom. There is a cute front porch for drinking your morning coffee. Attached exterior storage area. Pull down steps to the attic. Heat was converted to gas about 3-4 years ago. This unit is currently tenant occupied on a month to month lease. 24 hour notice preferred for all showings.