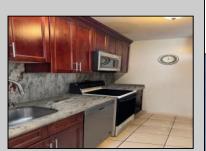

## **COMMENTS**

The Woodlands in Mays Landing - This is the end unit Sussex model with no one living above you! Open floorplan with soaring cathedral ceilings. Remodeled kitchen with granite countertops and stainless steel appliances. Travertine marble tile floors throughout the living areas. Wall to wall carpet in the bedroom. There is a cute front porch for drinking your morning coffee. Attached exterior storage area. Pull down steps to the attic. Heat was converted to gas about 3-4 years ago. This unit is currently tenant occupied on a month to month lease. 24 hour notice preferred for all showings.