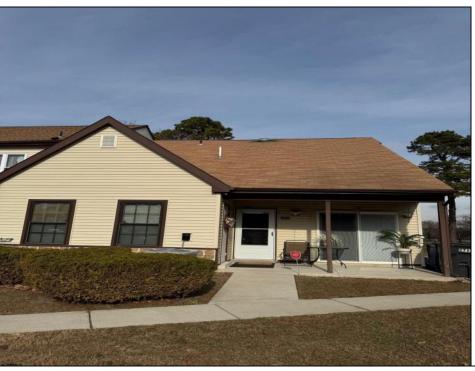

## **COMMENTS**

The Woodlands in Mays Landing - This is the end unit Sussex model with no one living above you! Open floorplan with soaring cathedral ceilings. Remodeled kitchen with granite countertops and stainless steel appliances. Travertine marble tile floors throughout the living areas. Wall to wall carpet in the bedroom. There is a cute front porch for drinking your morning coffee. Attached exterior storage area. Pull down steps to the attic. Heat was converted to gas about 3-4 years ago. This unit is currently tenant occupied on a month to month lease. 24 hour notice preferred for all showings.