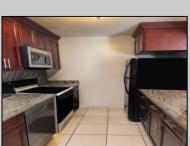

## **COMMENTS**

The Woodlands in Mays Landing - This is the end unit Sussex model with no one living above you! Open floorplan with soaring cathedral ceilings. Remodeled kitchen with granite countertops and stainless steel appliances. Travertine marble tile floors throughout the living areas. Wall to wall carpet in the bedroom. There is a cute front porch for drinking your morning coffee. Attached exterior storage area. Pull down steps to the attic. Heat was converted to gas about 3-4 years ago. This unit is currently tenant occupied on a month to month lease. 24 hour notice preferred for all showings.