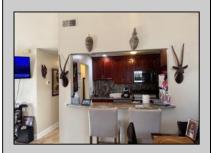

## **COMMENTS**

The Woodlands in Mays Landing - This is the end unit Sussex model with no one living above you! Open floorplan with soaring cathedral ceilings. Remodeled kitchen with granite countertops and stainless steel appliances. Travertine marble tile floors throughout the living areas. Wall to wall carpet in the bedroom. There is a cute front porch for drinking your morning coffee. Attached exterior storage area. Pull down steps to the attic. Heat was converted to gas about 3-4 years ago. This unit is currently tenant occupied on a month to month lease. 24 hour notice preferred for all showings.