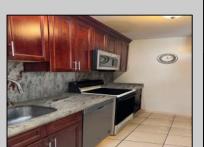

## **COMMENTS**

The Woodlands in Mays Landing - This is the end unit Sussex model with no one living above you! Open floorplan with soaring cathedral ceilings. Remodeled kitchen with granite countertops and stainless steel appliances. Travertine marble tile floors throughout the living areas. Wall to wall carpet in the bedroom. There is a cute front porch for drinking your morning coffee. Attached exterior storage area. Pull down steps to the attic. Heat was converted to gas about 3-4 years ago. This unit is currently tenant occupied on a month to month lease. 24 hour notice preferred for all showings.