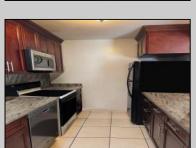

## **COMMENTS**

The Woodlands in Mays Landing - This is the end unit Sussex model with no one living above you! Open floorplan with soaring cathedral ceilings. Remodeled kitchen with granite countertops and stainless steel appliances. Travertine marble tile floors throughout the living areas. Wall to wall carpet in the bedroom. There is a cute front porch for drinking your morning coffee. Attached exterior storage area. Pull down steps to the attic. Heat was converted to gas about 3-4 years ago. This unit is currently tenant occupied on a month to month lease. 24 hour notice preferred for all showings.