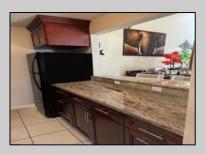

## **COMMENTS**

The Woodlands in Mays Landing - This is the end unit Sussex model with no one living above you! Open floorplan with soaring cathedral ceilings. Remodeled kitchen with granite countertops and stainless steel appliances. Travertine marble tile floors throughout the living areas. Wall to wall carpet in the bedroom. There is a cute front porch for drinking your morning coffee. Attached exterior storage area. Pull down steps to the attic. Heat was converted to gas about 3-4 years ago. This unit is currently tenant occupied on a month to month lease. 24 hour notice preferred for all showings.