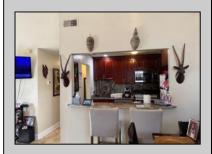

## **COMMENTS**

The Woodlands in Mays Landing - This is the end unit Sussex model with no one living above you! Open floorplan with soaring cathedral ceilings. Remodeled kitchen with granite countertops and stainless steel appliances. Travertine marble tile floors throughout the living areas. Wall to wall carpet in the bedroom. There is a cute front porch for drinking your morning coffee. Attached exterior storage area. Pull down steps to the attic. Heat was converted to gas about 3-4 years ago. This unit is currently tenant occupied on a month to month lease. 24 hour notice preferred for all showings.

| PROPERTY DETAILS |               |             |                      |
|------------------|---------------|-------------|----------------------|
| Exterior         | ParkingGarage | OtherRooms  | InteriorFeatures     |
| Vinyl            | None          | Dining Area | Cathedral Ceiling(s) |