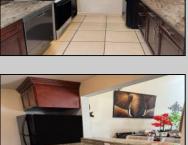

## **COMMENTS**

The Woodlands in Mays Landing - This is the end unit Sussex model with no one living above you! Open floorplan with soaring cathedral ceilings. Remodeled kitchen with granite countertops and stainless steel appliances. Travertine marble tile floors throughout the living areas. Wall to wall carpet in the bedroom. There is a cute front porch for drinking your morning coffee. Attached exterior storage area. Pull down steps to the attic. Heat was converted to gas about 3-4 years ago. This unit is currently tenant occupied on a month to month lease. 24 hour notice preferred for all showings.