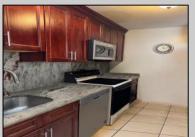

## **COMMENTS**

The Woodlands in Mays Landing - This is the end unit Sussex model with no one living above you! Open floorplan with soaring cathedral ceilings. Remodeled kitchen with granite countertops and stainless steel appliances. Travertine marble tile floors throughout the living areas. Wall to wall carpet in the bedroom. There is a cute front porch for drinking your morning coffee. Attached exterior storage area. Pull down steps to the attic. Heat was converted to gas about 3-4 years ago. This unit is currently tenant occupied on a month to month lease. 24 hour notice preferred for all showings.