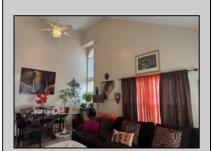

## **COMMENTS**

The Woodlands in Mays Landing - This is the end unit Sussex model with no one living above you! Open floorplan with soaring cathedral ceilings. Remodeled kitchen with granite countertops and stainless steel appliances. Travertine marble tile floors throughout the living areas. Wall to wall carpet in the bedroom. There is a cute front porch for drinking your morning coffee. Attached exterior storage area. Pull down steps to the attic. Heat was converted to gas about 3-4 years ago. This unit is currently tenant occupied on a month to month lease. 24 hour notice preferred for all showings.