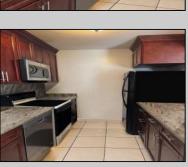

## **COMMENTS**

The Woodlands in Mays Landing - This is the end unit Sussex model with no one living above you! Open floorplan with soaring cathedral ceilings. Remodeled kitchen with granite countertops and stainless steel appliances. Travertine marble tile floors throughout the living areas. Wall to wall carpet in the bedroom. There is a cute front porch for drinking your morning coffee. Attached exterior storage area. Pull down steps to the attic. Heat was converted to gas about 3-4 years ago. This unit is currently tenant occupied on a month to month lease. 24 hour notice preferred for all showings.