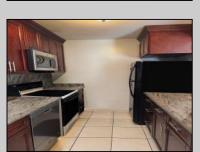

## **COMMENTS**

The Woodlands in Mays Landing - This is the end unit Sussex model with no one living above you! Open floorplan with soaring cathedral ceilings. Remodeled kitchen with granite countertops and stainless steel appliances. Travertine marble tile floors throughout the living areas. Wall to wall carpet in the bedroom. There is a cute front porch for drinking your morning coffee. Attached exterior storage area. Pull down steps to the attic. Heat was converted to gas about 3-4 years ago. This unit is currently tenant occupied on a month to month lease. 24 hour notice preferred for all showings.