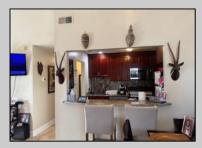

## **COMMENTS**

The Woodlands in Mays Landing - This is the end unit Sussex model with no one living above you! Open floorplan with soaring cathedral ceilings. Remodeled kitchen with granite countertops and stainless steel appliances. Travertine marble tile floors throughout the living areas. Wall to wall carpet in the bedroom. There is a cute front porch for drinking your morning coffee. Attached exterior storage area. Pull down steps to the attic. Heat was converted to gas about 3-4 years ago. This unit is currently tenant occupied on a month to month lease. 24 hour notice preferred for all showings.