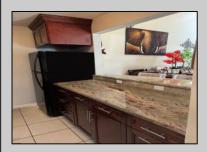

## **COMMENTS**

The Woodlands in Mays Landing - This is the end unit Sussex model with no one living above you! Open floorplan with soaring cathedral ceilings. Remodeled kitchen with granite countertops and stainless steel appliances. Travertine marble tile floors throughout the living areas. Wall to wall carpet in the bedroom. There is a cute front porch for drinking your morning coffee. Attached exterior storage area. Pull down steps to the attic. Heat was converted to gas about 3-4 years ago. This unit is currently tenant occupied on a month to month lease. 24 hour notice preferred for all showings.