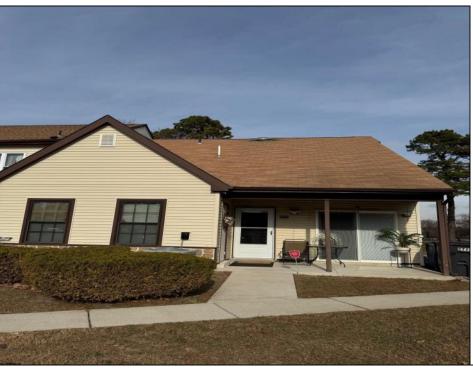

## **COMMENTS**

The Woodlands in Mays Landing - This is the end unit Sussex model with no one living above you! Open floorplan with soaring cathedral ceilings. Remodeled kitchen with granite countertops and stainless steel appliances. Travertine marble tile floors throughout the living areas. Wall to wall carpet in the bedroom. There is a cute front porch for drinking your morning coffee. Attached exterior storage area. Pull down steps to the attic. Heat was converted to gas about 3-4 years ago. This unit is currently tenant occupied on a month to month lease. 24 hour notice preferred for all showings.