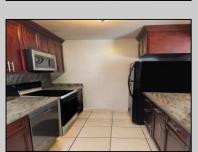

## **COMMENTS**

The Woodlands in Mays Landing - This is the end unit Sussex model with no one living above you! Open floorplan with soaring cathedral ceilings. Remodeled kitchen with granite countertops and stainless steel appliances. Travertine marble tile floors throughout the living areas. Wall to wall carpet in the bedroom. There is a cute front porch for drinking your morning coffee. Attached exterior storage area. Pull down steps to the attic. Heat was converted to gas about 3-4 years ago. This unit is currently tenant occupied on a month to month lease. 24 hour notice preferred for all showings.