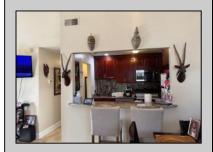

## **COMMENTS**

The Woodlands in Mays Landing - This is the end unit Sussex model with no one living above you! Open floorplan with soaring cathedral ceilings. Remodeled kitchen with granite countertops and stainless steel appliances. Travertine marble tile floors throughout the living areas. Wall to wall carpet in the bedroom. There is a cute front porch for drinking your morning coffee. Attached exterior storage area. Pull down steps to the attic. Heat was converted to gas about 3-4 years ago. This unit is currently tenant occupied on a month to month lease. 24 hour notice preferred for all showings.