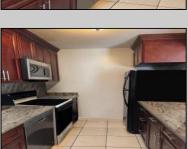

## **COMMENTS**

The Woodlands in Mays Landing - This is the end unit Sussex model with no one living above you! Open floorplan with soaring cathedral ceilings. Remodeled kitchen with granite countertops and stainless steel appliances. Travertine marble tile floors throughout the living areas. Wall to wall carpet in the bedroom. There is a cute front porch for drinking your morning coffee. Attached exterior storage area. Pull down steps to the attic. Heat was converted to gas about 3-4 years ago. This unit is currently tenant occupied on a month to month lease. 24 hour notice preferred for all showings.