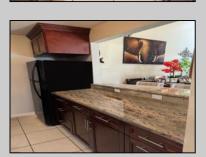

## **COMMENTS**

The Woodlands in Mays Landing - This is the end unit Sussex model with no one living above you! Open floorplan with soaring cathedral ceilings. Remodeled kitchen with granite countertops and stainless steel appliances. Travertine marble tile floors throughout the living areas. Wall to wall carpet in the bedroom. There is a cute front porch for drinking your morning coffee. Attached exterior storage area. Pull down steps to the attic. Heat was converted to gas about 3-4 years ago. This unit is currently tenant occupied on a month to month lease. 24 hour notice preferred for all showings.