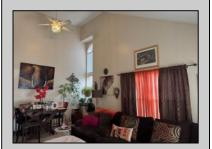

## **COMMENTS**

The Woodlands in Mays Landing - This is the end unit Sussex model with no one living above you! Open floorplan with soaring cathedral ceilings. Remodeled kitchen with granite countertops and stainless steel appliances. Travertine marble tile floors throughout the living areas. Wall to wall carpet in the bedroom. There is a cute front porch for drinking your morning coffee. Attached exterior storage area. Pull down steps to the attic. Heat was converted to gas about 3-4 years ago. This unit is currently tenant occupied on a month to month lease. 24 hour notice preferred for all showings.