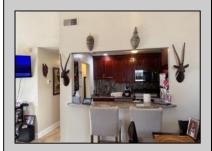

## **COMMENTS**

The Woodlands in Mays Landing - This is the end unit Sussex model with no one living above you! Open floorplan with soaring cathedral ceilings. Remodeled kitchen with granite countertops and stainless steel appliances. Travertine marble tile floors throughout the living areas. Wall to wall carpet in the bedroom. There is a cute front porch for drinking your morning coffee. Attached exterior storage area. Pull down steps to the attic. Heat was converted to gas about 3-4 years ago. This unit is currently tenant occupied on a month to month lease. 24 hour notice preferred for all showings.

## PROPERTY DETAILS

| Exterior | ParkingGarage | OtherRooms  | InteriorFeatures     |
|----------|---------------|-------------|----------------------|
| Vinyl    | None          | Dining Area | Cathedral Ceiling(s) |