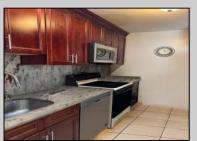

## **COMMENTS**

The Woodlands in Mays Landing - This is the end unit Sussex model with no one living above you! Open floorplan with soaring cathedral ceilings. Remodeled kitchen with granite countertops and stainless steel appliances. Travertine marble tile floors throughout the living areas. Wall to wall carpet in the bedroom. There is a cute front porch for drinking your morning coffee. Attached exterior storage area. Pull down steps to the attic. Heat was converted to gas about 3-4 years ago. This unit is currently tenant occupied on a month to month lease. 24 hour notice preferred for all showings.