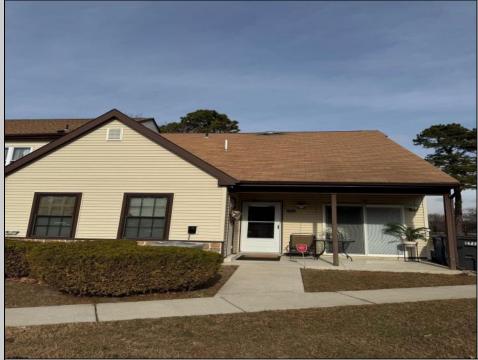

## COMMENTS

The Woodlands in Mays Landing - This is the end unit Sussex model with no one living above you! Open floorplan with soaring cathedral ceilings. Remodeled kitchen with granite countertops and stainless steel appliances. Travertine marble tile floors throughout the living areas. Wall to wall carpet in the bedroom. There is a cute front porch for drinking your morning coffee. Attached exterior storage area. Pull down steps to the attic. Heat was converted to gas about 3-4 years ago. This unit is currently tenant occupied on a month to month lease. 24 hour notice preferred for all showings.