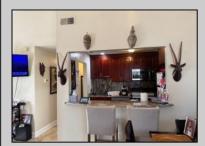

## COMMENTS

The Woodlands in Mays Landing - This is the end unit Sussex model with no one living above you! Open floorplan with soaring cathedral ceilings. Remodeled kitchen with granite countertops and stainless steel appliances. Travertine marble tile floors throughout the living areas. Wall to wall carpet in the bedroom. There is a cute front porch for drinking your morning coffee. Attached exterior storage area. Pull down steps to the attic. Heat was converted to gas about 3-4 years ago. This unit is currently tenant occupied on a month to month lease. 24 hour notice preferred for all showings.