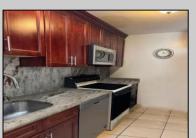

## **COMMENTS**

The Woodlands in Mays Landing - This is the end unit Sussex model with no one living above you! Open floorplan with soaring cathedral ceilings. Remodeled kitchen with granite countertops and stainless steel appliances. Travertine marble tile floors throughout the living areas. Wall to wall carpet in the bedroom. There is a cute front porch for drinking your morning coffee. Attached exterior storage area. Pull down steps to the attic. Heat was converted to gas about 3-4 years ago. This unit is currently tenant occupied on a month to month lease. 24 hour notice preferred for all showings.