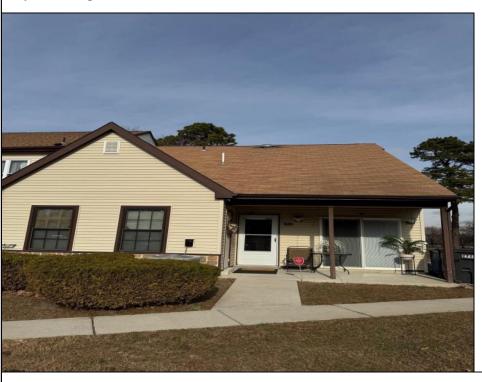

## **COMMENTS**

The Woodlands in Mays Landing - This is the end unit Sussex model with no one living above you! Open floorplan with soaring cathedral ceilings. Remodeled kitchen with granite countertops and stainless steel appliances. Travertine marble tile floors throughout the living areas. Wall to wall carpet in the bedroom. There is a cute front porch for drinking your morning coffee. Attached exterior storage area. Pull down steps to the attic. Heat was converted to gas about 3-4 years ago. This unit is currently tenant occupied on a month to month lease. 24 hour notice preferred for all showings.

## PROPERTY DETAILS

| Exterior | ParkingGarage | OtherRooms  | InteriorFeatures     |
|----------|---------------|-------------|----------------------|
| Vinyl    | None          | Dining Area | Cathedral Ceiling(s) |