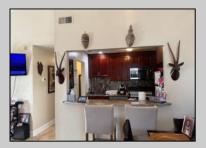

## **COMMENTS**

The Woodlands in Mays Landing - This is the end unit Sussex model with no one living above you! Open floorplan with soaring cathedral ceilings. Remodeled kitchen with granite countertops and stainless steel appliances. Travertine marble tile floors throughout the living areas. Wall to wall carpet in the bedroom. There is a cute front porch for drinking your morning coffee. Attached exterior storage area. Pull down steps to the attic. Heat was converted to gas about 3-4 years ago. This unit is currently tenant occupied on a month to month lease. 24 hour notice preferred for all showings.

## PROPERTY DETAILS

| Exterior | ParkingGarage | OtherRooms  | InteriorFeatures     |
|----------|---------------|-------------|----------------------|
| Vinyl    | None          | Dining Area | Cathedral Ceiling(s) |