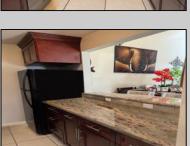

## **COMMENTS**

The Woodlands in Mays Landing - This is the end unit Sussex model with no one living above you! Open floorplan with soaring cathedral ceilings. Remodeled kitchen with granite countertops and stainless steel appliances. Travertine marble tile floors throughout the living areas. Wall to wall carpet in the bedroom. There is a cute front porch for drinking your morning coffee. Attached exterior storage area. Pull down steps to the attic. Heat was converted to gas about 3-4 years ago. This unit is currently tenant occupied on a month to month lease. 24 hour notice preferred for all showings.