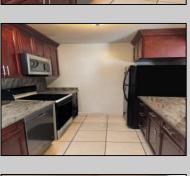

## **COMMENTS**

The Woodlands in Mays Landing - This is the end unit Sussex model with no one living above you! Open floorplan with soaring cathedral ceilings. Remodeled kitchen with granite countertops and stainless steel appliances. Travertine marble tile floors throughout the living areas. Wall to wall carpet in the bedroom. There is a cute front porch for drinking your morning coffee. Attached exterior storage area. Pull down steps to the attic. Heat was converted to gas about 3-4 years ago. This unit is currently tenant occupied on a month to month lease. 24 hour notice preferred for all showings.