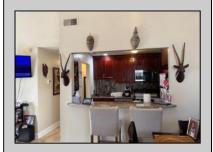

## **COMMENTS**

The Woodlands in Mays Landing - This is the end unit Sussex model with no one living above you! Open floorplan with soaring cathedral ceilings. Remodeled kitchen with granite countertops and stainless steel appliances. Travertine marble tile floors throughout the living areas. Wall to wall carpet in the bedroom. There is a cute front porch for drinking your morning coffee. Attached exterior storage area. Pull down steps to the attic. Heat was converted to gas about 3-4 years ago. This unit is currently tenant occupied on a month to month lease. 24 hour notice preferred for all showings.

| PROPERTY I | DET | AILS |
|------------|-----|------|
|------------|-----|------|

| Exterior | ParkingGarage | OtherRooms  | InteriorFeatures     |
|----------|---------------|-------------|----------------------|
| Vinyl    | None          | Dining Area | Cathedral Ceiling(s) |