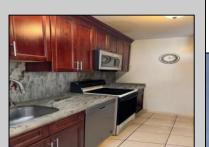

## **COMMENTS**

The Woodlands in Mays Landing - This is the end unit Sussex model with no one living above you! Open floorplan with soaring cathedral ceilings. Remodeled kitchen with granite countertops and stainless steel appliances. Travertine marble tile floors throughout the living areas. Wall to wall carpet in the bedroom. There is a cute front porch for drinking your morning coffee. Attached exterior storage area. Pull down steps to the attic. Heat was converted to gas about 3-4 years ago. This unit is currently tenant occupied on a month to month lease. 24 hour notice preferred for all showings.