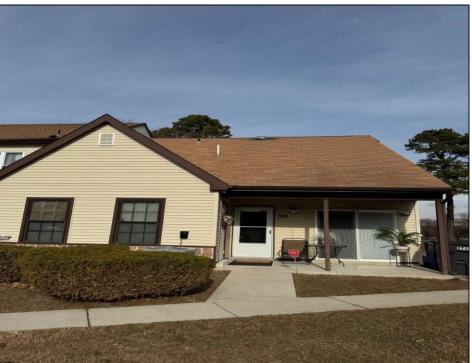

## **COMMENTS**

The Woodlands in Mays Landing - This is the end unit Sussex model with no one living above you! Open floorplan with soaring cathedral ceilings. Remodeled kitchen with granite countertops and stainless steel appliances. Travertine marble tile floors throughout the living areas. Wall to wall carpet in the bedroom. There is a cute front porch for drinking your morning coffee. Attached exterior storage area. Pull down steps to the attic. Heat was converted to gas about 3-4 years ago. This unit is currently tenant occupied on a month to month lease. 24 hour notice preferred for all showings.