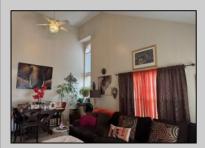

## **COMMENTS**

The Woodlands in Mays Landing - This is the end unit Sussex model with no one living above you! Open floorplan with soaring cathedral ceilings. Remodeled kitchen with granite countertops and stainless steel appliances. Travertine marble tile floors throughout the living areas. Wall to wall carpet in the bedroom. There is a cute front porch for drinking your morning coffee. Attached exterior storage area. Pull down steps to the attic. Heat was converted to gas about 3-4 years ago. This unit is currently tenant occupied on a month to month lease. 24 hour notice preferred for all showings.