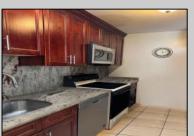

## **COMMENTS**

The Woodlands in Mays Landing - This is the end unit Sussex model with no one living above you! Open floorplan with soaring cathedral ceilings. Remodeled kitchen with granite countertops and stainless steel appliances. Travertine marble tile floors throughout the living areas. Wall to wall carpet in the bedroom. There is a cute front porch for drinking your morning coffee. Attached exterior storage area. Pull down steps to the attic. Heat was converted to gas about 3-4 years ago. This unit is currently tenant occupied on a month to month lease. 24 hour notice preferred for all showings.