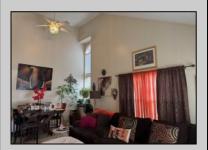

## **COMMENTS**

The Woodlands in Mays Landing - This is the end unit Sussex model with no one living above you! Open floorplan with soaring cathedral ceilings. Remodeled kitchen with granite countertops and stainless steel appliances. Travertine marble tile floors throughout the living areas. Wall to wall carpet in the bedroom. There is a cute front porch for drinking your morning coffee. Attached exterior storage area. Pull down steps to the attic. Heat was converted to gas about 3-4 years ago. This unit is currently tenant occupied on a month to month lease. 24 hour notice preferred for all showings.