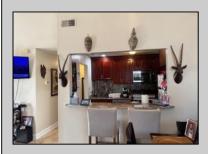

## **COMMENTS**

The Woodlands in Mays Landing - This is the end unit Sussex model with no one living above you! Open floorplan with soaring cathedral ceilings. Remodeled kitchen with granite countertops and stainless steel appliances. Travertine marble tile floors throughout the living areas. Wall to wall carpet in the bedroom. There is a cute front porch for drinking your morning coffee. Attached exterior storage area. Pull down steps to the attic. Heat was converted to gas about 3-4 years ago. This unit is currently tenant occupied on a month to month lease. 24 hour notice preferred for all showings.

| PRO | PFR | TY I | DET | ΔΙΙ | S |
|-----|-----|------|-----|-----|---|

| Exterior | ParkingGarage | OtherRooms  | InteriorFeatures     |
|----------|---------------|-------------|----------------------|
| Vinyl    | None          | Dining Area | Cathedral Ceiling(s) |