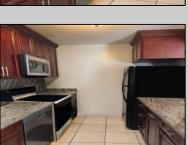

## **COMMENTS**

The Woodlands in Mays Landing - This is the end unit Sussex model with no one living above you! Open floorplan with soaring cathedral ceilings. Remodeled kitchen with granite countertops and stainless steel appliances. Travertine marble tile floors throughout the living areas. Wall to wall carpet in the bedroom. There is a cute front porch for drinking your morning coffee. Attached exterior storage area. Pull down steps to the attic. Heat was converted to gas about 3-4 years ago. This unit is currently tenant occupied on a month to month lease. 24 hour notice preferred for all showings.