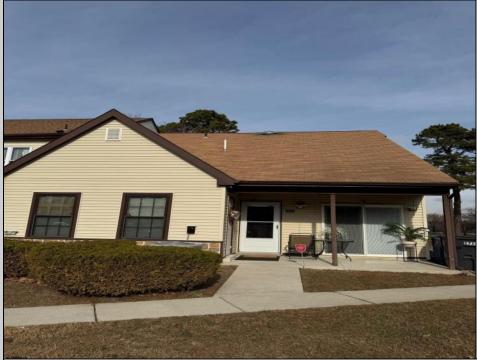

## COMMENTS

The Woodlands in Mays Landing - This is the end unit Sussex model with no one living above you! Open floorplan with soaring cathedral ceilings. Remodeled kitchen with granite countertops and stainless steel appliances. Travertine marble tile floors throughout the living areas. Wall to wall carpet in the bedroom. There is a cute front porch for drinking your morning coffee. Attached exterior storage area. Pull down steps to the attic. Heat was converted to gas about 3-4 years ago. This unit is currently tenant occupied on a month to month lease. 24 hour notice preferred for all showings.