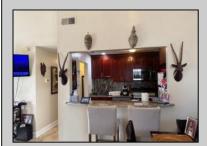

## COMMENTS

The Woodlands in Mays Landing - This is the end unit Sussex model with no one living above you! Open floorplan with soaring cathedral ceilings. Remodeled kitchen with granite countertops and stainless steel appliances. Travertine marble tile floors throughout the living areas. Wall to wall carpet in the bedroom. There is a cute front porch for drinking your morning coffee. Attached exterior storage area. Pull down steps to the attic. Heat was converted to gas about 3-4 years ago. This unit is currently tenant occupied on a month to month lease. 24 hour notice preferred for all showings.