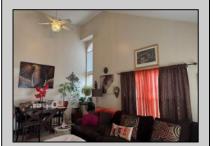

## **COMMENTS**

The Woodlands in Mays Landing - This is the end unit Sussex model with no one living above you! Open floorplan with soaring cathedral ceilings. Remodeled kitchen with granite countertops and stainless steel appliances. Travertine marble tile floors throughout the living areas. Wall to wall carpet in the bedroom. There is a cute front porch for drinking your morning coffee. Attached exterior storage area. Pull down steps to the attic. Heat was converted to gas about 3-4 years ago. This unit is currently tenant occupied on a month to month lease. 24 hour notice preferred for all showings.