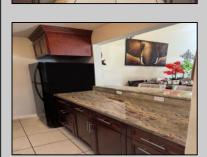

## **COMMENTS**

The Woodlands in Mays Landing - This is the end unit Sussex model with no one living above you! Open floorplan with soaring cathedral ceilings. Remodeled kitchen with granite countertops and stainless steel appliances. Travertine marble tile floors throughout the living areas. Wall to wall carpet in the bedroom. There is a cute front porch for drinking your morning coffee. Attached exterior storage area. Pull down steps to the attic. Heat was converted to gas about 3-4 years ago. This unit is currently tenant occupied on a month to month lease. 24 hour notice preferred for all showings.