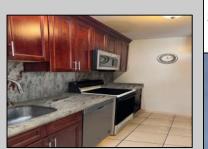

## **COMMENTS**

The Woodlands in Mays Landing - This is the end unit Sussex model with no one living above you! Open floorplan with soaring cathedral ceilings. Remodeled kitchen with granite countertops and stainless steel appliances. Travertine marble tile floors throughout the living areas. Wall to wall carpet in the bedroom. There is a cute front porch for drinking your morning coffee. Attached exterior storage area. Pull down steps to the attic. Heat was converted to gas about 3-4 years ago. This unit is currently tenant occupied on a month to month lease. 24 hour notice preferred for all showings.