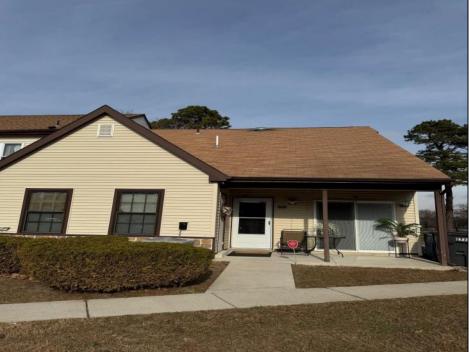

## **COMMENTS**

The Woodlands in Mays Landing - This is the end unit Sussex model with no one living above you! Open floorplan with soaring cathedral ceilings. Remodeled kitchen with granite countertops and stainless steel appliances. Travertine marble tile floors throughout the living areas. Wall to wall carpet in the bedroom. There is a cute front porch for drinking your morning coffee. Attached exterior storage area. Pull down steps to the attic. Heat was converted to gas about 3-4 years ago. This unit is currently tenant occupied on a month to month lease. 24 hour notice preferred for all showings.