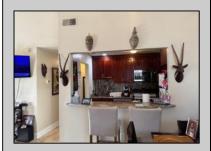

## **COMMENTS**

The Woodlands in Mays Landing - This is the end unit Sussex model with no one living above you! Open floorplan with soaring cathedral ceilings. Remodeled kitchen with granite countertops and stainless steel appliances. Travertine marble tile floors throughout the living areas. Wall to wall carpet in the bedroom. There is a cute front porch for drinking your morning coffee. Attached exterior storage area. Pull down steps to the attic. Heat was converted to gas about 3-4 years ago. This unit is currently tenant occupied on a month to month lease. 24 hour notice preferred for all showings.