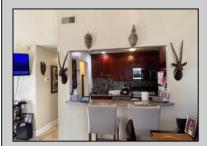

## COMMENTS

The Woodlands in Mays Landing - This is the end unit Sussex model with no one living above you! Open floorplan with soaring cathedral ceilings. Remodeled kitchen with granite countertops and stainless steel appliances. Travertine marble tile floors throughout the living areas. Wall to wall carpet in the bedroom. There is a cute front porch for drinking your morning coffee. Attached exterior storage area. Pull down steps to the attic. Heat was converted to gas about 3-4 years ago. This unit is currently tenant occupied on a month to month lease. 24 hour notice preferred for all showings.