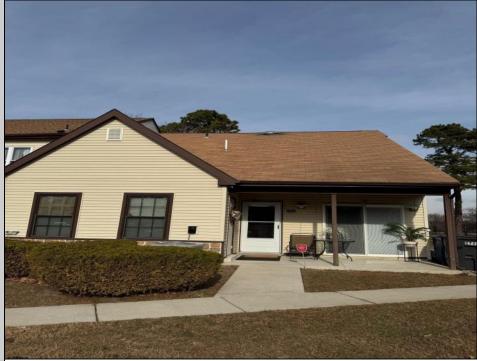

## COMMENTS

The Woodlands in Mays Landing - This is the end unit Sussex model with no one living above you! Open floorplan with soaring cathedral ceilings. Remodeled kitchen with granite countertops and stainless steel appliances. Travertine marble tile floors throughout the living areas. Wall to wall carpet in the bedroom. There is a cute front porch for drinking your morning coffee. Attached exterior storage area. Pull down steps to the attic. Heat was converted to gas about 3-4 years ago. This unit is currently tenant occupied on a month to month lease. 24 hour notice preferred for all showings.