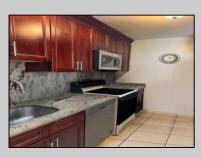

## COMMENTS

The Woodlands in Mays Landing - This is the end unit Sussex model with no one living above you! Open floorplan with soaring cathedral ceilings. Remodeled kitchen with granite countertops and stainless steel appliances. Travertine marble tile floors throughout the living areas. Wall to wall carpet in the bedroom. There is a cute front porch for drinking your morning coffee. Attached exterior storage area. Pull down steps to the attic. Heat was converted to gas about 3-4 years ago. This unit is currently tenant occupied on a month to month lease. 24 hour notice preferred for all showings.