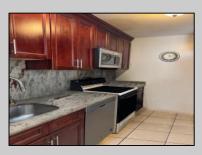

## COMMENTS

The Woodlands in Mays Landing - This is the end unit Sussex model with no one living above you! Open floorplan with soaring cathedral ceilings. Remodeled kitchen with granite countertops and stainless steel appliances. Travertine marble tile floors throughout the living areas. Wall to wall carpet in the bedroom. There is a cute front porch for drinking your morning coffee. Attached exterior storage area. Pull down steps to the attic. Heat was converted to gas about 3-4 years ago. This unit is currently tenant occupied on a month to month lease. 24 hour notice preferred for all showings.