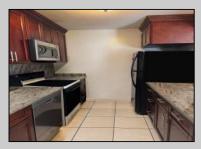

## COMMENTS

The Woodlands in Mays Landing - This is the end unit Sussex model with no one living above you! Open floorplan with soaring cathedral ceilings. Remodeled kitchen with granite countertops and stainless steel appliances. Travertine marble tile floors throughout the living areas. Wall to wall carpet in the bedroom. There is a cute front porch for drinking your morning coffee. Attached exterior storage area. Pull down steps to the attic. Heat was converted to gas about 3-4 years ago. This unit is currently tenant occupied on a month to month lease. 24 hour notice preferred for all showings.