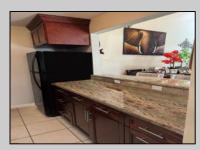

## COMMENTS

The Woodlands in Mays Landing - This is the end unit Sussex model with no one living above you! Open floorplan with soaring cathedral ceilings. Remodeled kitchen with granite countertops and stainless steel appliances. Travertine marble tile floors throughout the living areas. Wall to wall carpet in the bedroom. There is a cute front porch for drinking your morning coffee. Attached exterior storage area. Pull down steps to the attic. Heat was converted to gas about 3-4 years ago. This unit is currently tenant occupied on a month to month lease. 24 hour notice preferred for all showings.