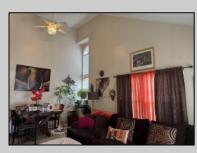

## COMMENTS

The Woodlands in Mays Landing - This is the end unit Sussex model with no one living above you! Open floorplan with soaring cathedral ceilings. Remodeled kitchen with granite countertops and stainless steel appliances. Travertine marble tile floors throughout the living areas. Wall to wall carpet in the bedroom. There is a cute front porch for drinking your morning coffee. Attached exterior storage area. Pull down steps to the attic. Heat was converted to gas about 3-4 years ago. This unit is currently tenant occupied on a month to month lease. 24 hour notice preferred for all showings.