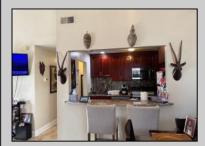

## COMMENTS

The Woodlands in Mays Landing - This is the end unit Sussex model with no one living above you! Open floorplan with soaring cathedral ceilings. Remodeled kitchen with granite countertops and stainless steel appliances. Travertine marble tile floors throughout the living areas. Wall to wall carpet in the bedroom. There is a cute front porch for drinking your morning coffee. Attached exterior storage area. Pull down steps to the attic. Heat was converted to gas about 3-4 years ago. This unit is currently tenant occupied on a month to month lease. 24 hour notice preferred for all showings.