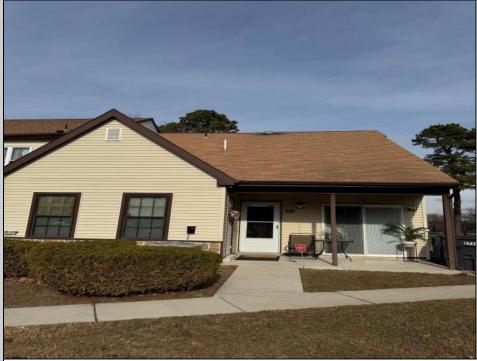

## COMMENTS

The Woodlands in Mays Landing - This is the end unit Sussex model with no one living above you! Open floorplan with soaring cathedral ceilings. Remodeled kitchen with granite countertops and stainless steel appliances. Travertine marble tile floors throughout the living areas. Wall to wall carpet in the bedroom. There is a cute front porch for drinking your morning coffee. Attached exterior storage area. Pull down steps to the attic. Heat was converted to gas about 3-4 years ago. This unit is currently tenant occupied on a month to month lease. 24 hour notice preferred for all showings.