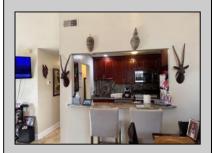

## **COMMENTS**

The Woodlands in Mays Landing - This is the end unit Sussex model with no one living above you! Open floorplan with soaring cathedral ceilings. Remodeled kitchen with granite countertops and stainless steel appliances. Travertine marble tile floors throughout the living areas. Wall to wall carpet in the bedroom. There is a cute front porch for drinking your morning coffee. Attached exterior storage area. Pull down steps to the attic. Heat was converted to gas about 3-4 years ago. This unit is currently tenant occupied on a month to month lease. 24 hour notice preferred for all showings.

| PROPERTY DETAILS |                |             |                      |
|------------------|----------------|-------------|----------------------|
| Exterior         | ParkingGarage  | OtherRooms  | InteriorFeatures     |
| Vinyl            | None           | Dining Area | Cathedral Ceiling(s) |
| Heating          | Cooling        | HotWater    | Water                |
| Forced Air       | Ceiling Fan(s) | Electric    | Public Water         |