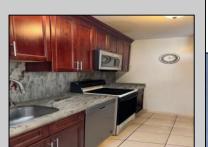

## **COMMENTS**

The Woodlands in Mays Landing - This is the end unit Sussex model with no one living above you! Open floorplan with soaring cathedral ceilings. Remodeled kitchen with granite countertops and stainless steel appliances. Travertine marble tile floors throughout the living areas. Wall to wall carpet in the bedroom. There is a cute front porch for drinking your morning coffee. Attached exterior storage area. Pull down steps to the attic. Heat was converted to gas about 3-4 years ago. This unit is currently tenant occupied on a month to month lease. 24 hour notice preferred for all showings.