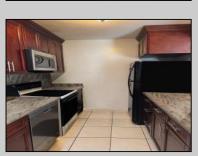

## **COMMENTS**

The Woodlands in Mays Landing - This is the end unit Sussex model with no one living above you! Open floorplan with soaring cathedral ceilings. Remodeled kitchen with granite countertops and stainless steel appliances. Travertine marble tile floors throughout the living areas. Wall to wall carpet in the bedroom. There is a cute front porch for drinking your morning coffee. Attached exterior storage area. Pull down steps to the attic. Heat was converted to gas about 3-4 years ago. This unit is currently tenant occupied on a month to month lease. 24 hour notice preferred for all showings.