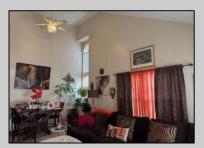

## **COMMENTS**

The Woodlands in Mays Landing - This is the end unit Sussex model with no one living above you! Open floorplan with soaring cathedral ceilings. Remodeled kitchen with granite countertops and stainless steel appliances. Travertine marble tile floors throughout the living areas. Wall to wall carpet in the bedroom. There is a cute front porch for drinking your morning coffee. Attached exterior storage area. Pull down steps to the attic. Heat was converted to gas about 3-4 years ago. This unit is currently tenant occupied on a month to month lease. 24 hour notice preferred for all showings.