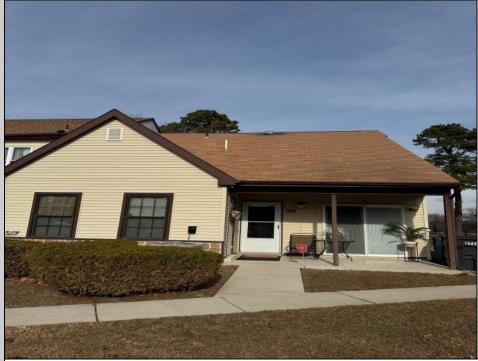

## COMMENTS

The Woodlands in Mays Landing - This is the end unit Sussex model with no one living above you! Open floorplan with soaring cathedral ceilings. Remodeled kitchen with granite countertops and stainless steel appliances. Travertine marble tile floors throughout the living areas. Wall to wall carpet in the bedroom. There is a cute front porch for drinking your morning coffee. Attached exterior storage area. Pull down steps to the attic. Heat was converted to gas about 3-4 years ago. This unit is currently tenant occupied on a month to month lease. 24 hour notice preferred for all showings.