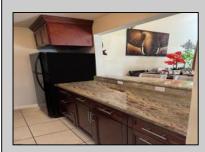

## COMMENTS

The Woodlands in Mays Landing - This is the end unit Sussex model with no one living above you! Open floorplan with soaring cathedral ceilings. Remodeled kitchen with granite countertops and stainless steel appliances. Travertine marble tile floors throughout the living areas. Wall to wall carpet in the bedroom. There is a cute front porch for drinking your morning coffee. Attached exterior storage area. Pull down steps to the attic. Heat was converted to gas about 3-4 years ago. This unit is currently tenant occupied on a month to month lease. 24 hour notice preferred for all showings.