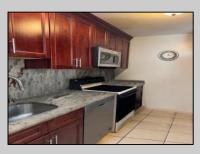

## COMMENTS

The Woodlands in Mays Landing - This is the end unit Sussex model with no one living above you! Open floorplan with soaring cathedral ceilings. Remodeled kitchen with granite countertops and stainless steel appliances. Travertine marble tile floors throughout the living areas. Wall to wall carpet in the bedroom. There is a cute front porch for drinking your morning coffee. Attached exterior storage area. Pull down steps to the attic. Heat was converted to gas about 3-4 years ago. This unit is currently tenant occupied on a month to month lease. 24 hour notice preferred for all showings.