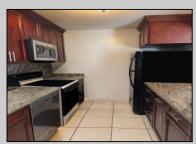

## COMMENTS

The Woodlands in Mays Landing - This is the end unit Sussex model with no one living above you! Open floorplan with soaring cathedral ceilings. Remodeled kitchen with granite countertops and stainless steel appliances. Travertine marble tile floors throughout the living areas. Wall to wall carpet in the bedroom. There is a cute front porch for drinking your morning coffee. Attached exterior storage area. Pull down steps to the attic. Heat was converted to gas about 3-4 years ago. This unit is currently tenant occupied on a month to month lease. 24 hour notice preferred for all showings.