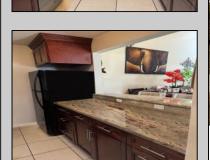

## **COMMENTS**

The Woodlands in Mays Landing - This is the end unit Sussex model with no one living above you! Open floorplan with soaring cathedral ceilings. Remodeled kitchen with granite countertops and stainless steel appliances. Travertine marble tile floors throughout the living areas. Wall to wall carpet in the bedroom. There is a cute front porch for drinking your morning coffee. Attached exterior storage area. Pull down steps to the attic. Heat was converted to gas about 3-4 years ago. This unit is currently tenant occupied on a month to month lease. 24 hour notice preferred for all showings.