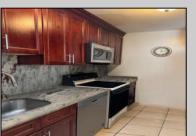

## **COMMENTS**

The Woodlands in Mays Landing - This is the end unit Sussex model with no one living above you! Open floorplan with soaring cathedral ceilings. Remodeled kitchen with granite countertops and stainless steel appliances. Travertine marble tile floors throughout the living areas. Wall to wall carpet in the bedroom. There is a cute front porch for drinking your morning coffee. Attached exterior storage area. Pull down steps to the attic. Heat was converted to gas about 3-4 years ago. This unit is currently tenant occupied on a month to month lease. 24 hour notice preferred for all showings.