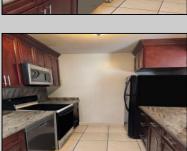

## **COMMENTS**

The Woodlands in Mays Landing - This is the end unit Sussex model with no one living above you! Open floorplan with soaring cathedral ceilings. Remodeled kitchen with granite countertops and stainless steel appliances. Travertine marble tile floors throughout the living areas. Wall to wall carpet in the bedroom. There is a cute front porch for drinking your morning coffee. Attached exterior storage area. Pull down steps to the attic. Heat was converted to gas about 3-4 years ago. This unit is currently tenant occupied on a month to month lease. 24 hour notice preferred for all showings.