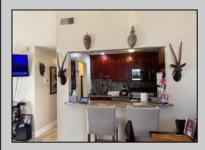

## **COMMENTS**

The Woodlands in Mays Landing - This is the end unit Sussex model with no one living above you! Open floorplan with soaring cathedral ceilings. Remodeled kitchen with granite countertops and stainless steel appliances. Travertine marble tile floors throughout the living areas. Wall to wall carpet in the bedroom. There is a cute front porch for drinking your morning coffee. Attached exterior storage area. Pull down steps to the attic. Heat was converted to gas about 3-4 years ago. This unit is currently tenant occupied on a month to month lease. 24 hour notice preferred for all showings.