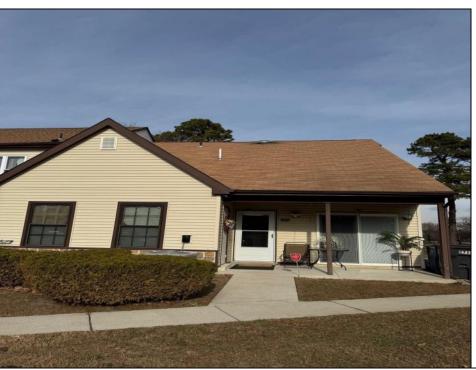

## **COMMENTS**

The Woodlands in Mays Landing - This is the end unit Sussex model with no one living above you! Open floorplan with soaring cathedral ceilings. Remodeled kitchen with granite countertops and stainless steel appliances. Travertine marble tile floors throughout the living areas. Wall to wall carpet in the bedroom. There is a cute front porch for drinking your morning coffee. Attached exterior storage area. Pull down steps to the attic. Heat was converted to gas about 3-4 years ago. This unit is currently tenant occupied on a month to month lease. 24 hour notice preferred for all showings.