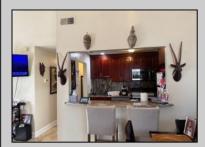

## COMMENTS

The Woodlands in Mays Landing - This is the end unit Sussex model with no one living above you! Open floorplan with soaring cathedral ceilings. Remodeled kitchen with granite countertops and stainless steel appliances. Travertine marble tile floors throughout the living areas. Wall to wall carpet in the bedroom. There is a cute front porch for drinking your morning coffee. Attached exterior storage area. Pull down steps to the attic. Heat was converted to gas about 3-4 years ago. This unit is currently tenant occupied on a month to month lease. 24 hour notice preferred for all showings.