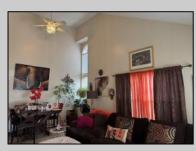

## COMMENTS

The Woodlands in Mays Landing - This is the end unit Sussex model with no one living above you! Open floorplan with soaring cathedral ceilings. Remodeled kitchen with granite countertops and stainless steel appliances. Travertine marble tile floors throughout the living areas. Wall to wall carpet in the bedroom. There is a cute front porch for drinking your morning coffee. Attached exterior storage area. Pull down steps to the attic. Heat was converted to gas about 3-4 years ago. This unit is currently tenant occupied on a month to month lease. 24 hour notice preferred for all showings.