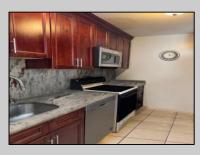

## COMMENTS

The Woodlands in Mays Landing - This is the end unit Sussex model with no one living above you! Open floorplan with soaring cathedral ceilings. Remodeled kitchen with granite countertops and stainless steel appliances. Travertine marble tile floors throughout the living areas. Wall to wall carpet in the bedroom. There is a cute front porch for drinking your morning coffee. Attached exterior storage area. Pull down steps to the attic. Heat was converted to gas about 3-4 years ago. This unit is currently tenant occupied on a month to month lease. 24 hour notice preferred for all showings.