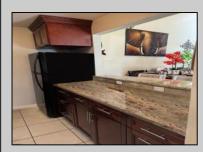

## COMMENTS

The Woodlands in Mays Landing - This is the end unit Sussex model with no one living above you! Open floorplan with soaring cathedral ceilings. Remodeled kitchen with granite countertops and stainless steel appliances. Travertine marble tile floors throughout the living areas. Wall to wall carpet in the bedroom. There is a cute front porch for drinking your morning coffee. Attached exterior storage area. Pull down steps to the attic. Heat was converted to gas about 3-4 years ago. This unit is currently tenant occupied on a month to month lease. 24 hour notice preferred for all showings.