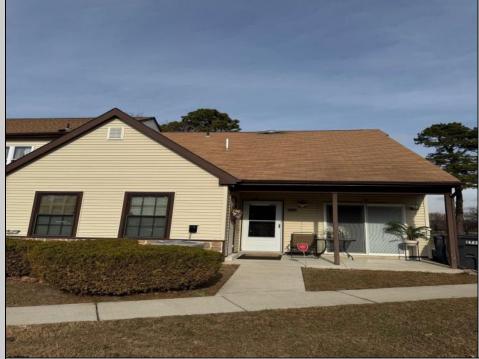

## COMMENTS

The Woodlands in Mays Landing - This is the end unit Sussex model with no one living above you! Open floorplan with soaring cathedral ceilings. Remodeled kitchen with granite countertops and stainless steel appliances. Travertine marble tile floors throughout the living areas. Wall to wall carpet in the bedroom. There is a cute front porch for drinking your morning coffee. Attached exterior storage area. Pull down steps to the attic. Heat was converted to gas about 3-4 years ago. This unit is currently tenant occupied on a month to month lease. 24 hour notice preferred for all showings.