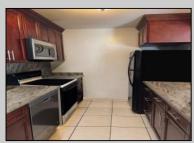

## COMMENTS

The Woodlands in Mays Landing - This is the end unit Sussex model with no one living above you! Open floorplan with soaring cathedral ceilings. Remodeled kitchen with granite countertops and stainless steel appliances. Travertine marble tile floors throughout the living areas. Wall to wall carpet in the bedroom. There is a cute front porch for drinking your morning coffee. Attached exterior storage area. Pull down steps to the attic. Heat was converted to gas about 3-4 years ago. This unit is currently tenant occupied on a month to month lease. 24 hour notice preferred for all showings.