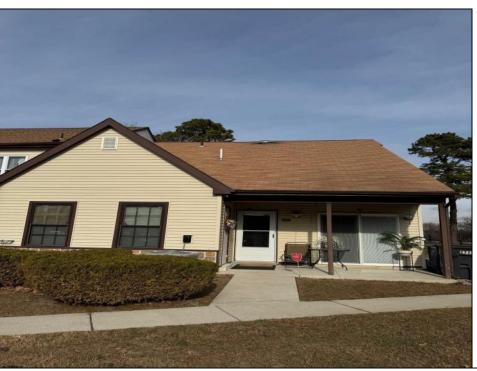

## **COMMENTS**

The Woodlands in Mays Landing - This is the end unit Sussex model with no one living above you! Open floorplan with soaring cathedral ceilings. Remodeled kitchen with granite countertops and stainless steel appliances. Travertine marble tile floors throughout the living areas. Wall to wall carpet in the bedroom. There is a cute front porch for drinking your morning coffee. Attached exterior storage area. Pull down steps to the attic. Heat was converted to gas about 3-4 years ago. This unit is currently tenant occupied on a month to month lease. 24 hour notice preferred for all showings.