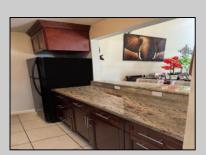

## **COMMENTS**

The Woodlands in Mays Landing - This is the end unit Sussex model with no one living above you! Open floorplan with soaring cathedral ceilings. Remodeled kitchen with granite countertops and stainless steel appliances. Travertine marble tile floors throughout the living areas. Wall to wall carpet in the bedroom. There is a cute front porch for drinking your morning coffee. Attached exterior storage area. Pull down steps to the attic. Heat was converted to gas about 3-4 years ago. This unit is currently tenant occupied on a month to month lease. 24 hour notice preferred for all showings.