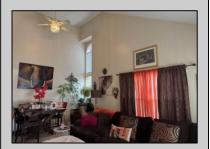

## **COMMENTS**

The Woodlands in Mays Landing - This is the end unit Sussex model with no one living above you! Open floorplan with soaring cathedral ceilings. Remodeled kitchen with granite countertops and stainless steel appliances. Travertine marble tile floors throughout the living areas. Wall to wall carpet in the bedroom. There is a cute front porch for drinking your morning coffee. Attached exterior storage area. Pull down steps to the attic. Heat was converted to gas about 3-4 years ago. This unit is currently tenant occupied on a month to month lease. 24 hour notice preferred for all showings.