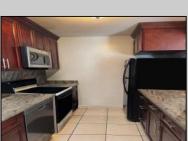

## **COMMENTS**

The Woodlands in Mays Landing - This is the end unit Sussex model with no one living above you! Open floorplan with soaring cathedral ceilings. Remodeled kitchen with granite countertops and stainless steel appliances. Travertine marble tile floors throughout the living areas. Wall to wall carpet in the bedroom. There is a cute front porch for drinking your morning coffee. Attached exterior storage area. Pull down steps to the attic. Heat was converted to gas about 3-4 years ago. This unit is currently tenant occupied on a month to month lease. 24 hour notice preferred for all showings.