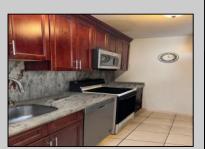

## **COMMENTS**

The Woodlands in Mays Landing - This is the end unit Sussex model with no one living above you! Open floorplan with soaring cathedral ceilings. Remodeled kitchen with granite countertops and stainless steel appliances. Travertine marble tile floors throughout the living areas. Wall to wall carpet in the bedroom. There is a cute front porch for drinking your morning coffee. Attached exterior storage area. Pull down steps to the attic. Heat was converted to gas about 3-4 years ago. This unit is currently tenant occupied on a month to month lease. 24 hour notice preferred for all showings.