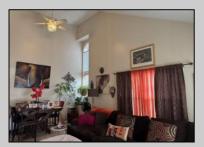

## **COMMENTS**

The Woodlands in Mays Landing - This is the end unit Sussex model with no one living above you! Open floorplan with soaring cathedral ceilings. Remodeled kitchen with granite countertops and stainless steel appliances. Travertine marble tile floors throughout the living areas. Wall to wall carpet in the bedroom. There is a cute front porch for drinking your morning coffee. Attached exterior storage area. Pull down steps to the attic. Heat was converted to gas about 3-4 years ago. This unit is currently tenant occupied on a month to month lease. 24 hour notice preferred for all showings.