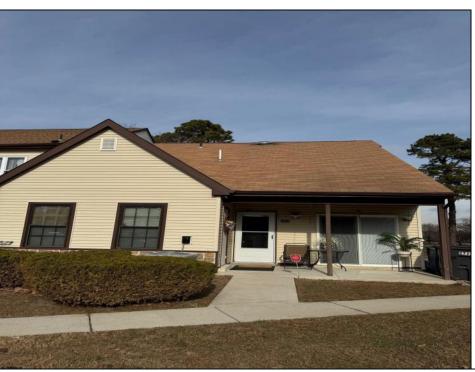

## **COMMENTS**

The Woodlands in Mays Landing - This is the end unit Sussex model with no one living above you! Open floorplan with soaring cathedral ceilings. Remodeled kitchen with granite countertops and stainless steel appliances. Travertine marble tile floors throughout the living areas. Wall to wall carpet in the bedroom. There is a cute front porch for drinking your morning coffee. Attached exterior storage area. Pull down steps to the attic. Heat was converted to gas about 3-4 years ago. This unit is currently tenant occupied on a month to month lease. 24 hour notice preferred for all showings.