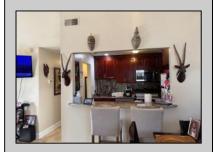

## **COMMENTS**

The Woodlands in Mays Landing - This is the end unit Sussex model with no one living above you! Open floorplan with soaring cathedral ceilings. Remodeled kitchen with granite countertops and stainless steel appliances. Travertine marble tile floors throughout the living areas. Wall to wall carpet in the bedroom. There is a cute front porch for drinking your morning coffee. Attached exterior storage area. Pull down steps to the attic. Heat was converted to gas about 3-4 years ago. This unit is currently tenant occupied on a month to month lease. 24 hour notice preferred for all showings.

| PR | OPFRI | Y DE | ΓΔΙΙ S |
|----|-------|------|--------|

| Exterior | ParkingGarage | OtherRooms  | InteriorFeatures     |
|----------|---------------|-------------|----------------------|
| Vinyl    | None          | Dining Area | Cathedral Ceiling(s) |