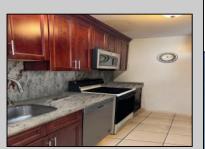

## **COMMENTS**

The Woodlands in Mays Landing - This is the end unit Sussex model with no one living above you! Open floorplan with soaring cathedral ceilings. Remodeled kitchen with granite countertops and stainless steel appliances. Travertine marble tile floors throughout the living areas. Wall to wall carpet in the bedroom. There is a cute front porch for drinking your morning coffee. Attached exterior storage area. Pull down steps to the attic. Heat was converted to gas about 3-4 years ago. This unit is currently tenant occupied on a month to month lease. 24 hour notice preferred for all showings.