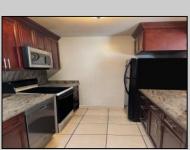

## **COMMENTS**

The Woodlands in Mays Landing - This is the end unit Sussex model with no one living above you! Open floorplan with soaring cathedral ceilings. Remodeled kitchen with granite countertops and stainless steel appliances. Travertine marble tile floors throughout the living areas. Wall to wall carpet in the bedroom. There is a cute front porch for drinking your morning coffee. Attached exterior storage area. Pull down steps to the attic. Heat was converted to gas about 3-4 years ago. This unit is currently tenant occupied on a month to month lease. 24 hour notice preferred for all showings.