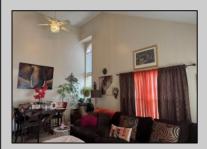

## **COMMENTS**

The Woodlands in Mays Landing - This is the end unit Sussex model with no one living above you! Open floorplan with soaring cathedral ceilings. Remodeled kitchen with granite countertops and stainless steel appliances. Travertine marble tile floors throughout the living areas. Wall to wall carpet in the bedroom. There is a cute front porch for drinking your morning coffee. Attached exterior storage area. Pull down steps to the attic. Heat was converted to gas about 3-4 years ago. This unit is currently tenant occupied on a month to month lease. 24 hour notice preferred for all showings.