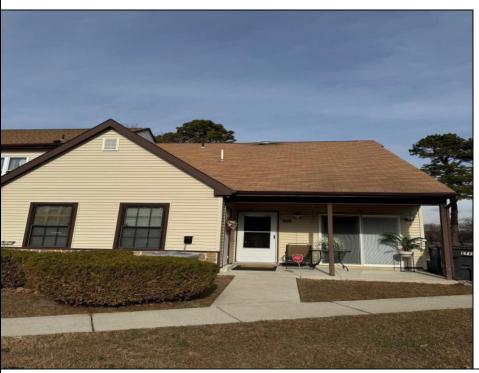

## **COMMENTS**

The Woodlands in Mays Landing - This is the end unit Sussex model with no one living above you! Open floorplan with soaring cathedral ceilings. Remodeled kitchen with granite countertops and stainless steel appliances. Travertine marble tile floors throughout the living areas. Wall to wall carpet in the bedroom. There is a cute front porch for drinking your morning coffee. Attached exterior storage area. Pull down steps to the attic. Heat was converted to gas about 3-4 years ago. This unit is currently tenant occupied on a month to month lease. 24 hour notice preferred for all showings.