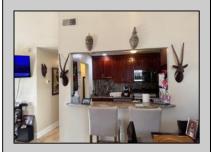

## **COMMENTS**

The Woodlands in Mays Landing - This is the end unit Sussex model with no one living above you! Open floorplan with soaring cathedral ceilings. Remodeled kitchen with granite countertops and stainless steel appliances. Travertine marble tile floors throughout the living areas. Wall to wall carpet in the bedroom. There is a cute front porch for drinking your morning coffee. Attached exterior storage area. Pull down steps to the attic. Heat was converted to gas about 3-4 years ago. This unit is currently tenant occupied on a month to month lease. 24 hour notice preferred for all showings.