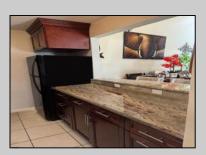

## **COMMENTS**

The Woodlands in Mays Landing - This is the end unit Sussex model with no one living above you! Open floorplan with soaring cathedral ceilings. Remodeled kitchen with granite countertops and stainless steel appliances. Travertine marble tile floors throughout the living areas. Wall to wall carpet in the bedroom. There is a cute front porch for drinking your morning coffee. Attached exterior storage area. Pull down steps to the attic. Heat was converted to gas about 3-4 years ago. This unit is currently tenant occupied on a month to month lease. 24 hour notice preferred for all showings.