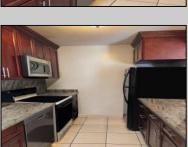

## **COMMENTS**

The Woodlands in Mays Landing - This is the end unit Sussex model with no one living above you! Open floorplan with soaring cathedral ceilings. Remodeled kitchen with granite countertops and stainless steel appliances. Travertine marble tile floors throughout the living areas. Wall to wall carpet in the bedroom. There is a cute front porch for drinking your morning coffee. Attached exterior storage area. Pull down steps to the attic. Heat was converted to gas about 3-4 years ago. This unit is currently tenant occupied on a month to month lease. 24 hour notice preferred for all showings.