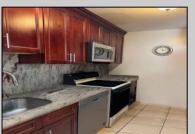

## **COMMENTS**

The Woodlands in Mays Landing - This is the end unit Sussex model with no one living above you! Open floorplan with soaring cathedral ceilings. Remodeled kitchen with granite countertops and stainless steel appliances. Travertine marble tile floors throughout the living areas. Wall to wall carpet in the bedroom. There is a cute front porch for drinking your morning coffee. Attached exterior storage area. Pull down steps to the attic. Heat was converted to gas about 3-4 years ago. This unit is currently tenant occupied on a month to month lease. 24 hour notice preferred for all showings.