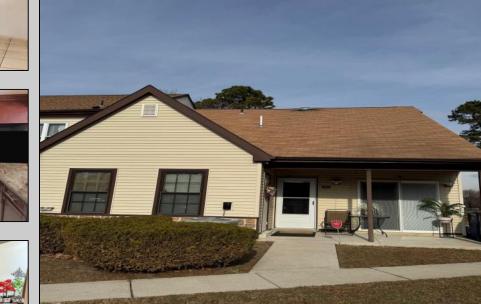

## **COMMENTS**

The Woodlands in Mays Landing - This is the end unit Sussex model with no one living above you! Open floorplan with soaring cathedral ceilings. Remodeled kitchen with granite countertops and stainless steel appliances. Travertine marble tile floors throughout the living areas. Wall to wall carpet in the bedroom. There is a cute front porch for drinking your morning coffee. Attached exterior storage area. Pull down steps to the attic. Heat was converted to gas about 3-4 years ago. This unit is currently tenant occupied on a month to month lease. 24 hour notice preferred for all showings.