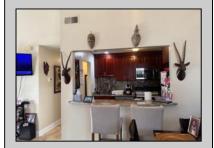

## **COMMENTS**

The Woodlands in Mays Landing - This is the end unit Sussex model with no one living above you! Open floorplan with soaring cathedral ceilings. Remodeled kitchen with granite countertops and stainless steel appliances. Travertine marble tile floors throughout the living areas. Wall to wall carpet in the bedroom. There is a cute front porch for drinking your morning coffee. Attached exterior storage area. Pull down steps to the attic. Heat was converted to gas about 3-4 years ago. This unit is currently tenant occupied on a month to month lease. 24 hour notice preferred for all showings.