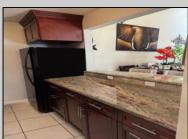

## **COMMENTS**

The Woodlands in Mays Landing - This is the end unit Sussex model with no one living above you! Open floorplan with soaring cathedral ceilings. Remodeled kitchen with granite countertops and stainless steel appliances. Travertine marble tile floors throughout the living areas. Wall to wall carpet in the bedroom. There is a cute front porch for drinking your morning coffee. Attached exterior storage area. Pull down steps to the attic. Heat was converted to gas about 3-4 years ago. This unit is currently tenant occupied on a month to month lease. 24 hour notice preferred for all showings.