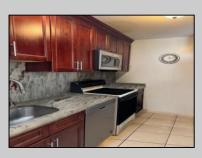

## COMMENTS

The Woodlands in Mays Landing - This is the end unit Sussex model with no one living above you! Open floorplan with soaring cathedral ceilings. Remodeled kitchen with granite countertops and stainless steel appliances. Travertine marble tile floors throughout the living areas. Wall to wall carpet in the bedroom. There is a cute front porch for drinking your morning coffee. Attached exterior storage area. Pull down steps to the attic. Heat was converted to gas about 3-4 years ago. This unit is currently tenant occupied on a month to month lease. 24 hour notice preferred for all showings.