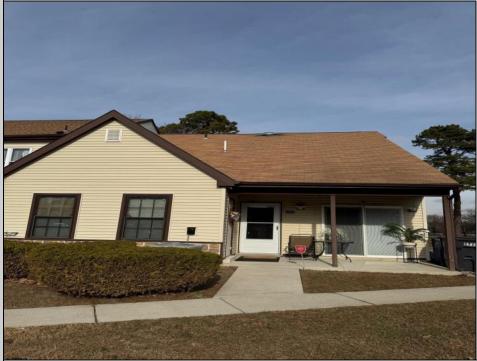

## COMMENTS

The Woodlands in Mays Landing - This is the end unit Sussex model with no one living above you! Open floorplan with soaring cathedral ceilings. Remodeled kitchen with granite countertops and stainless steel appliances. Travertine marble tile floors throughout the living areas. Wall to wall carpet in the bedroom. There is a cute front porch for drinking your morning coffee. Attached exterior storage area. Pull down steps to the attic. Heat was converted to gas about 3-4 years ago. This unit is currently tenant occupied on a month to month lease. 24 hour notice preferred for all showings.