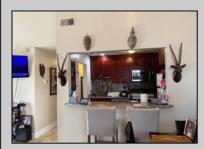

## COMMENTS

The Woodlands in Mays Landing - This is the end unit Sussex model with no one living above you! Open floorplan with soaring cathedral ceilings. Remodeled kitchen with granite countertops and stainless steel appliances. Travertine marble tile floors throughout the living areas. Wall to wall carpet in the bedroom. There is a cute front porch for drinking your morning coffee. Attached exterior storage area. Pull down steps to the attic. Heat was converted to gas about 3-4 years ago. This unit is currently tenant occupied on a month to month lease. 24 hour notice preferred for all showings.

| PROPERTY DETAILS |               |             |                      |
|------------------|---------------|-------------|----------------------|
| Exterior         | ParkingGarage | OtherRooms  | InteriorFeatures     |
| Vinyl            | None          | Dining Area | Cathedral Ceiling(s) |