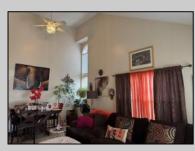

## COMMENTS

The Woodlands in Mays Landing - This is the end unit Sussex model with no one living above you! Open floorplan with soaring cathedral ceilings. Remodeled kitchen with granite countertops and stainless steel appliances. Travertine marble tile floors throughout the living areas. Wall to wall carpet in the bedroom. There is a cute front porch for drinking your morning coffee. Attached exterior storage area. Pull down steps to the attic. Heat was converted to gas about 3-4 years ago. This unit is currently tenant occupied on a month to month lease. 24 hour notice preferred for all showings.