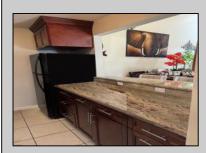

## COMMENTS

The Woodlands in Mays Landing - This is the end unit Sussex model with no one living above you! Open floorplan with soaring cathedral ceilings. Remodeled kitchen with granite countertops and stainless steel appliances. Travertine marble tile floors throughout the living areas. Wall to wall carpet in the bedroom. There is a cute front porch for drinking your morning coffee. Attached exterior storage area. Pull down steps to the attic. Heat was converted to gas about 3-4 years ago. This unit is currently tenant occupied on a month to month lease. 24 hour notice preferred for all showings.