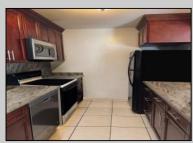

## COMMENTS

The Woodlands in Mays Landing - This is the end unit Sussex model with no one living above you! Open floorplan with soaring cathedral ceilings. Remodeled kitchen with granite countertops and stainless steel appliances. Travertine marble tile floors throughout the living areas. Wall to wall carpet in the bedroom. There is a cute front porch for drinking your morning coffee. Attached exterior storage area. Pull down steps to the attic. Heat was converted to gas about 3-4 years ago. This unit is currently tenant occupied on a month to month lease. 24 hour notice preferred for all showings.