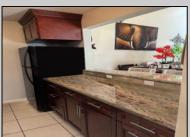

## **COMMENTS**

The Woodlands in Mays Landing - This is the end unit Sussex model with no one living above you! Open floorplan with soaring cathedral ceilings. Remodeled kitchen with granite countertops and stainless steel appliances. Travertine marble tile floors throughout the living areas. Wall to wall carpet in the bedroom. There is a cute front porch for drinking your morning coffee. Attached exterior storage area. Pull down steps to the attic. Heat was converted to gas about 3-4 years ago. This unit is currently tenant occupied on a month to month lease. 24 hour notice preferred for all showings.