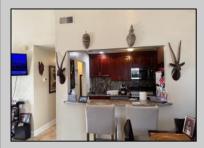

## **COMMENTS**

The Woodlands in Mays Landing - This is the end unit Sussex model with no one living above you! Open floorplan with soaring cathedral ceilings. Remodeled kitchen with granite countertops and stainless steel appliances. Travertine marble tile floors throughout the living areas. Wall to wall carpet in the bedroom. There is a cute front porch for drinking your morning coffee. Attached exterior storage area. Pull down steps to the attic. Heat was converted to gas about 3-4 years ago. This unit is currently tenant occupied on a month to month lease. 24 hour notice preferred for all showings.

| orior | PROPERTY DETAILS |           |
|-------|------------------|-----------|
|       | Parking Carago   | OthorPoor |

Central

Exterior ParkingGarage OtherRooms InteriorFeatures
Vinyl None Dining Area Cathedral Ceiling(s)