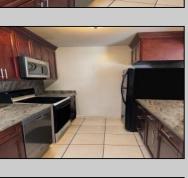

## **COMMENTS**

The Woodlands in Mays Landing - This is the end unit Sussex model with no one living above you! Open floorplan with soaring cathedral ceilings. Remodeled kitchen with granite countertops and stainless steel appliances. Travertine marble tile floors throughout the living areas. Wall to wall carpet in the bedroom. There is a cute front porch for drinking your morning coffee. Attached exterior storage area. Pull down steps to the attic. Heat was converted to gas about 3-4 years ago. This unit is currently tenant occupied on a month to month lease. 24 hour notice preferred for all showings.