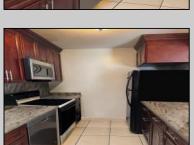

## **COMMENTS**

The Woodlands in Mays Landing - This is the end unit Sussex model with no one living above you! Open floorplan with soaring cathedral ceilings. Remodeled kitchen with granite countertops and stainless steel appliances. Travertine marble tile floors throughout the living areas. Wall to wall carpet in the bedroom. There is a cute front porch for drinking your morning coffee. Attached exterior storage area. Pull down steps to the attic. Heat was converted to gas about 3-4 years ago. This unit is currently tenant occupied on a month to month lease. 24 hour notice preferred for all showings.