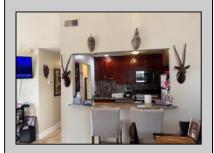

## **COMMENTS**

The Woodlands in Mays Landing - This is the end unit Sussex model with no one living above you! Open floorplan with soaring cathedral ceilings. Remodeled kitchen with granite countertops and stainless steel appliances. Travertine marble tile floors throughout the living areas. Wall to wall carpet in the bedroom. There is a cute front porch for drinking your morning coffee. Attached exterior storage area. Pull down steps to the attic. Heat was converted to gas about 3-4 years ago. This unit is currently tenant occupied on a month to month lease. 24 hour notice preferred for all showings.

| PR | OPF | RTY | DFT | ΔΙΙ | 9 |
|----|-----|-----|-----|-----|---|

| Exterior | ParkingGarage | OtherRooms  | InteriorFeatures     |
|----------|---------------|-------------|----------------------|
| Vinyl    | None          | Dining Area | Cathedral Ceiling(s) |