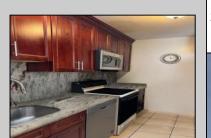

## **COMMENTS**

The Woodlands in Mays Landing - This is the end unit Sussex model with no one living above you! Open floorplan with soaring cathedral ceilings. Remodeled kitchen with granite countertops and stainless steel appliances. Travertine marble tile floors throughout the living areas. Wall to wall carpet in the bedroom. There is a cute front porch for drinking your morning coffee. Attached exterior storage area. Pull down steps to the attic. Heat was converted to gas about 3-4 years ago. This unit is currently tenant occupied on a month to month lease. 24 hour notice preferred for all showings.