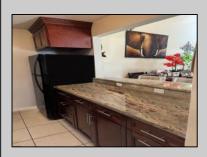

## **COMMENTS**

The Woodlands in Mays Landing - This is the end unit Sussex model with no one living above you! Open floorplan with soaring cathedral ceilings. Remodeled kitchen with granite countertops and stainless steel appliances. Travertine marble tile floors throughout the living areas. Wall to wall carpet in the bedroom. There is a cute front porch for drinking your morning coffee. Attached exterior storage area. Pull down steps to the attic. Heat was converted to gas about 3-4 years ago. This unit is currently tenant occupied on a month to month lease. 24 hour notice preferred for all showings.