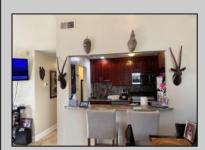

## **COMMENTS**

The Woodlands in Mays Landing - This is the end unit Sussex model with no one living above you! Open floorplan with soaring cathedral ceilings. Remodeled kitchen with granite countertops and stainless steel appliances. Travertine marble tile floors throughout the living areas. Wall to wall carpet in the bedroom. There is a cute front porch for drinking your morning coffee. Attached exterior storage area. Pull down steps to the attic. Heat was converted to gas about 3-4 years ago. This unit is currently tenant occupied on a month to month lease. 24 hour notice preferred for all showings.