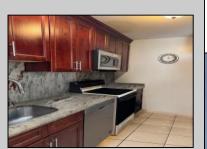

## **COMMENTS**

The Woodlands in Mays Landing - This is the end unit Sussex model with no one living above you! Open floorplan with soaring cathedral ceilings. Remodeled kitchen with granite countertops and stainless steel appliances. Travertine marble tile floors throughout the living areas. Wall to wall carpet in the bedroom. There is a cute front porch for drinking your morning coffee. Attached exterior storage area. Pull down steps to the attic. Heat was converted to gas about 3-4 years ago. This unit is currently tenant occupied on a month to month lease. 24 hour notice preferred for all showings.