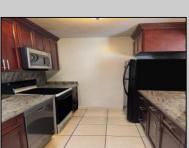

## **COMMENTS**

The Woodlands in Mays Landing - This is the end unit Sussex model with no one living above you! Open floorplan with soaring cathedral ceilings. Remodeled kitchen with granite countertops and stainless steel appliances. Travertine marble tile floors throughout the living areas. Wall to wall carpet in the bedroom. There is a cute front porch for drinking your morning coffee. Attached exterior storage area. Pull down steps to the attic. Heat was converted to gas about 3-4 years ago. This unit is currently tenant occupied on a month to month lease. 24 hour notice preferred for all showings.