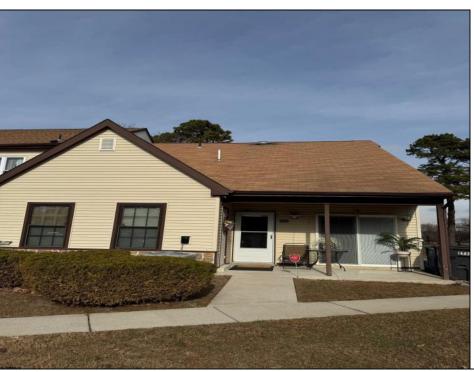

## **COMMENTS**

The Woodlands in Mays Landing - This is the end unit Sussex model with no one living above you! Open floorplan with soaring cathedral ceilings. Remodeled kitchen with granite countertops and stainless steel appliances. Travertine marble tile floors throughout the living areas. Wall to wall carpet in the bedroom. There is a cute front porch for drinking your morning coffee. Attached exterior storage area. Pull down steps to the attic. Heat was converted to gas about 3-4 years ago. This unit is currently tenant occupied on a month to month lease. 24 hour notice preferred for all showings.