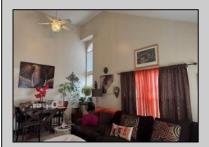

## **COMMENTS**

The Woodlands in Mays Landing - This is the end unit Sussex model with no one living above you! Open floorplan with soaring cathedral ceilings. Remodeled kitchen with granite countertops and stainless steel appliances. Travertine marble tile floors throughout the living areas. Wall to wall carpet in the bedroom. There is a cute front porch for drinking your morning coffee. Attached exterior storage area. Pull down steps to the attic. Heat was converted to gas about 3-4 years ago. This unit is currently tenant occupied on a month to month lease. 24 hour notice preferred for all showings.