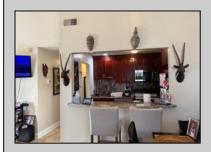

## **COMMENTS**

The Woodlands in Mays Landing - This is the end unit Sussex model with no one living above you! Open floorplan with soaring cathedral ceilings. Remodeled kitchen with granite countertops and stainless steel appliances. Travertine marble tile floors throughout the living areas. Wall to wall carpet in the bedroom. There is a cute front porch for drinking your morning coffee. Attached exterior storage area. Pull down steps to the attic. Heat was converted to gas about 3-4 years ago. This unit is currently tenant occupied on a month to month lease. 24 hour notice preferred for all showings.

## PROPERTY DETAILS

| Exterior | ParkingGarage | OtherRooms  | InteriorFeatures     |
|----------|---------------|-------------|----------------------|
| Vinyl    | None          | Dining Area | Cathedral Ceiling(s) |