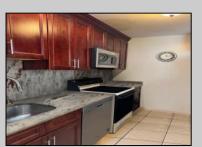

## **COMMENTS**

The Woodlands in Mays Landing - This is the end unit Sussex model with no one living above you! Open floorplan with soaring cathedral ceilings. Remodeled kitchen with granite countertops and stainless steel appliances. Travertine marble tile floors throughout the living areas. Wall to wall carpet in the bedroom. There is a cute front porch for drinking your morning coffee. Attached exterior storage area. Pull down steps to the attic. Heat was converted to gas about 3-4 years ago. This unit is currently tenant occupied on a month to month lease. 24 hour notice preferred for all showings.