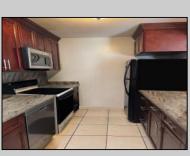

## **COMMENTS**

The Woodlands in Mays Landing - This is the end unit Sussex model with no one living above you! Open floorplan with soaring cathedral ceilings. Remodeled kitchen with granite countertops and stainless steel appliances. Travertine marble tile floors throughout the living areas. Wall to wall carpet in the bedroom. There is a cute front porch for drinking your morning coffee. Attached exterior storage area. Pull down steps to the attic. Heat was converted to gas about 3-4 years ago. This unit is currently tenant occupied on a month to month lease. 24 hour notice preferred for all showings.