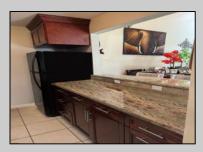

## **COMMENTS**

The Woodlands in Mays Landing - This is the end unit Sussex model with no one living above you! Open floorplan with soaring cathedral ceilings. Remodeled kitchen with granite countertops and stainless steel appliances. Travertine marble tile floors throughout the living areas. Wall to wall carpet in the bedroom. There is a cute front porch for drinking your morning coffee. Attached exterior storage area. Pull down steps to the attic. Heat was converted to gas about 3-4 years ago. This unit is currently tenant occupied on a month to month lease. 24 hour notice preferred for all showings.