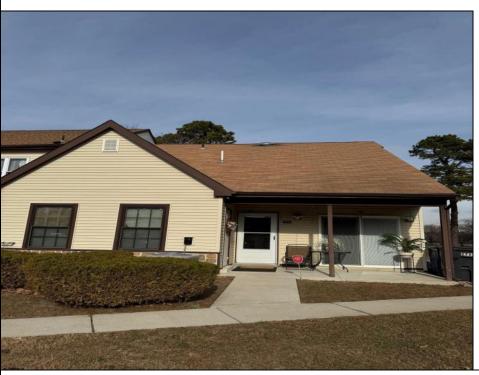

## **COMMENTS**

The Woodlands in Mays Landing - This is the end unit Sussex model with no one living above you! Open floorplan with soaring cathedral ceilings. Remodeled kitchen with granite countertops and stainless steel appliances. Travertine marble tile floors throughout the living areas. Wall to wall carpet in the bedroom. There is a cute front porch for drinking your morning coffee. Attached exterior storage area. Pull down steps to the attic. Heat was converted to gas about 3-4 years ago. This unit is currently tenant occupied on a month to month lease. 24 hour notice preferred for all showings.