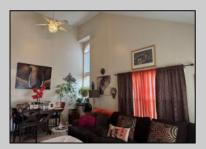

## **COMMENTS**

The Woodlands in Mays Landing - This is the end unit Sussex model with no one living above you! Open floorplan with soaring cathedral ceilings. Remodeled kitchen with granite countertops and stainless steel appliances. Travertine marble tile floors throughout the living areas. Wall to wall carpet in the bedroom. There is a cute front porch for drinking your morning coffee. Attached exterior storage area. Pull down steps to the attic. Heat was converted to gas about 3-4 years ago. This unit is currently tenant occupied on a month to month lease. 24 hour notice preferred for all showings.