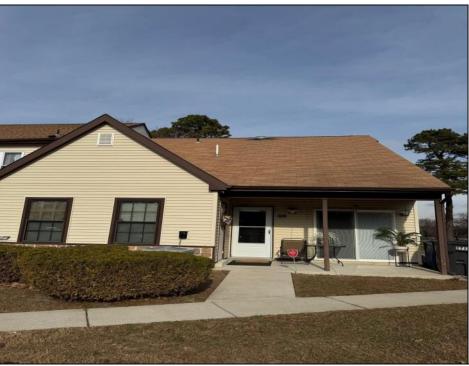

## **COMMENTS**

The Woodlands in Mays Landing - This is the end unit Sussex model with no one living above you! Open floorplan with soaring cathedral ceilings. Remodeled kitchen with granite countertops and stainless steel appliances. Travertine marble tile floors throughout the living areas. Wall to wall carpet in the bedroom. There is a cute front porch for drinking your morning coffee. Attached exterior storage area. Pull down steps to the attic. Heat was converted to gas about 3-4 years ago. This unit is currently tenant occupied on a month to month lease. 24 hour notice preferred for all showings.