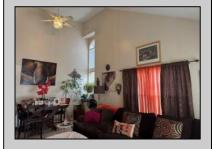

## **COMMENTS**

The Woodlands in Mays Landing - This is the end unit Sussex model with no one living above you! Open floorplan with soaring cathedral ceilings. Remodeled kitchen with granite countertops and stainless steel appliances. Travertine marble tile floors throughout the living areas. Wall to wall carpet in the bedroom. There is a cute front porch for drinking your morning coffee. Attached exterior storage area. Pull down steps to the attic. Heat was converted to gas about 3-4 years ago. This unit is currently tenant occupied on a month to month lease. 24 hour notice preferred for all showings.