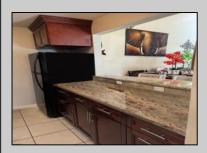

## **COMMENTS**

The Woodlands in Mays Landing - This is the end unit Sussex model with no one living above you! Open floorplan with soaring cathedral ceilings. Remodeled kitchen with granite countertops and stainless steel appliances. Travertine marble tile floors throughout the living areas. Wall to wall carpet in the bedroom. There is a cute front porch for drinking your morning coffee. Attached exterior storage area. Pull down steps to the attic. Heat was converted to gas about 3-4 years ago. This unit is currently tenant occupied on a month to month lease. 24 hour notice preferred for all showings.