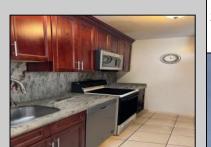

## **COMMENTS**

The Woodlands in Mays Landing - This is the end unit Sussex model with no one living above you! Open floorplan with soaring cathedral ceilings. Remodeled kitchen with granite countertops and stainless steel appliances. Travertine marble tile floors throughout the living areas. Wall to wall carpet in the bedroom. There is a cute front porch for drinking your morning coffee. Attached exterior storage area. Pull down steps to the attic. Heat was converted to gas about 3-4 years ago. This unit is currently tenant occupied on a month to month lease. 24 hour notice preferred for all showings.