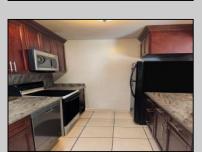

## **COMMENTS**

The Woodlands in Mays Landing - This is the end unit Sussex model with no one living above you! Open floorplan with soaring cathedral ceilings. Remodeled kitchen with granite countertops and stainless steel appliances. Travertine marble tile floors throughout the living areas. Wall to wall carpet in the bedroom. There is a cute front porch for drinking your morning coffee. Attached exterior storage area. Pull down steps to the attic. Heat was converted to gas about 3-4 years ago. This unit is currently tenant occupied on a month to month lease. 24 hour notice preferred for all showings.